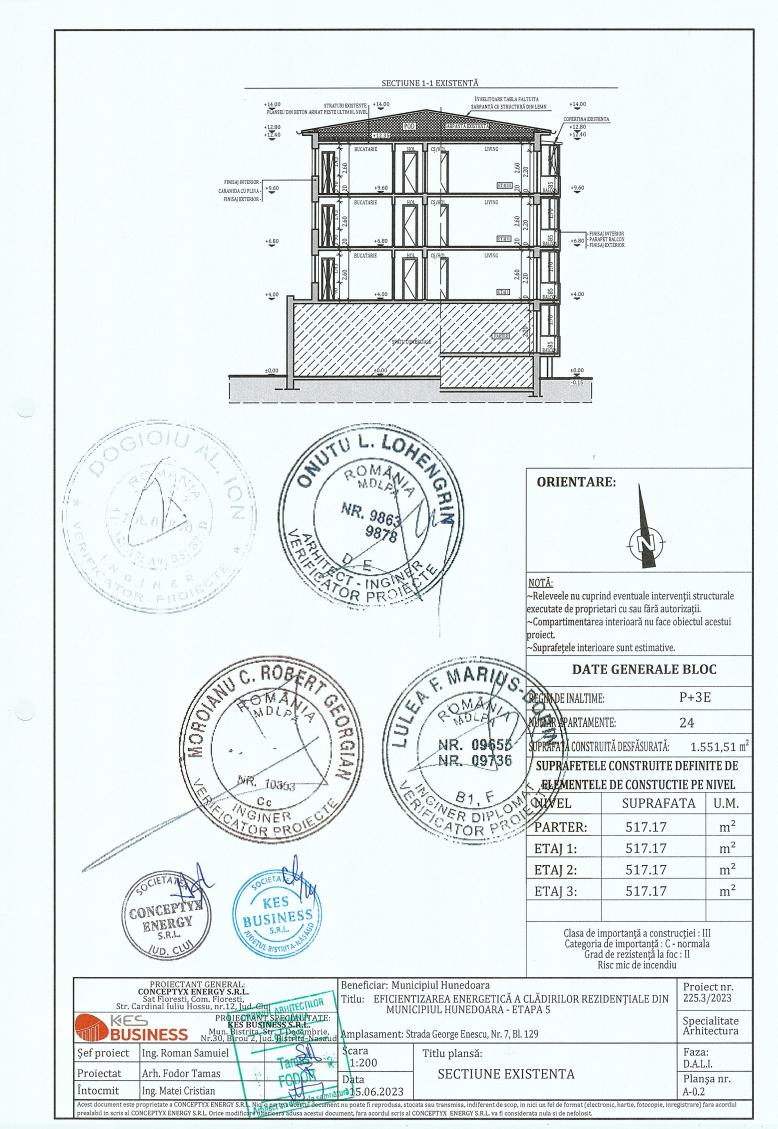

## **BORDEROU PIESE DESENATE**

Proiect: Strada George Enescu, Nr. 7, Bl. 129 Faza:

D.A.L.I.

| Nr. Crt.  | Titlu plansa       | Numanolansa                                                                                                                                                                                                                                                                                                                                                                                                                                                                                                                                                                                                                                                                                                                                                                                                                                                                                                                                                                                                                                                                                                                                                                                                                                                                                                                                                                                                                                                                                                                                                                                                                                                                                                                                                                                                                                                                                                                                                                                                                                                                                                                    | Format plansa | Scara  |
|-----------|--------------------|--------------------------------------------------------------------------------------------------------------------------------------------------------------------------------------------------------------------------------------------------------------------------------------------------------------------------------------------------------------------------------------------------------------------------------------------------------------------------------------------------------------------------------------------------------------------------------------------------------------------------------------------------------------------------------------------------------------------------------------------------------------------------------------------------------------------------------------------------------------------------------------------------------------------------------------------------------------------------------------------------------------------------------------------------------------------------------------------------------------------------------------------------------------------------------------------------------------------------------------------------------------------------------------------------------------------------------------------------------------------------------------------------------------------------------------------------------------------------------------------------------------------------------------------------------------------------------------------------------------------------------------------------------------------------------------------------------------------------------------------------------------------------------------------------------------------------------------------------------------------------------------------------------------------------------------------------------------------------------------------------------------------------------------------------------------------------------------------------------------------------------|---------------|--------|
|           |                    | N' DOMA. CA                                                                                                                                                                                                                                                                                                                                                                                                                                                                                                                                                                                                                                                                                                                                                                                                                                                                                                                                                                                                                                                                                                                                                                                                                                                                                                                                                                                                                                                                                                                                                                                                                                                                                                                                                                                                                                                                                                                                                                                                                                                                                                                    | \             |        |
| 1 PLAN D  | E INCADRARE IN ZON |                                                                                                                                                                                                                                                                                                                                                                                                                                                                                                                                                                                                                                                                                                                                                                                                                                                                                                                                                                                                                                                                                                                                                                                                                                                                                                                                                                                                                                                                                                                                                                                                                                                                                                                                                                                                                                                                                                                                                                                                                                                                                                                                | 210 / 297     | 1:2000 |
| 2 PLAND   | E SITUATIE         | NR. 986002                                                                                                                                                                                                                                                                                                                                                                                                                                                                                                                                                                                                                                                                                                                                                                                                                                                                                                                                                                                                                                                                                                                                                                                                                                                                                                                                                                                                                                                                                                                                                                                                                                                                                                                                                                                                                                                                                                                                                                                                                                                                                                                     | 210 / 297     | 1:500  |
| 3 PLANU   | RI EXISTENTE       | A-0.1                                                                                                                                                                                                                                                                                                                                                                                                                                                                                                                                                                                                                                                                                                                                                                                                                                                                                                                                                                                                                                                                                                                                                                                                                                                                                                                                                                                                                                                                                                                                                                                                                                                                                                                                                                                                                                                                                                                                                                                                                                                                                                                          | 720/420       | 1:200  |
| 4 SECTIU  | NE EXISTENTA       | AFT-INBIOS                                                                                                                                                                                                                                                                                                                                                                                                                                                                                                                                                                                                                                                                                                                                                                                                                                                                                                                                                                                                                                                                                                                                                                                                                                                                                                                                                                                                                                                                                                                                                                                                                                                                                                                                                                                                                                                                                                                                                                                                                                                                                                                     | 210 / 297     | 1:200  |
| 5 FATADI  | EEXISTENTE         | OR PROMA-0.3                                                                                                                                                                                                                                                                                                                                                                                                                                                                                                                                                                                                                                                                                                                                                                                                                                                                                                                                                                                                                                                                                                                                                                                                                                                                                                                                                                                                                                                                                                                                                                                                                                                                                                                                                                                                                                                                                                                                                                                                                                                                                                                   | 420 / 297     | 1:200  |
| 6 PLANUE  | RI PROPUSE         | A-1.1                                                                                                                                                                                                                                                                                                                                                                                                                                                                                                                                                                                                                                                                                                                                                                                                                                                                                                                                                                                                                                                                                                                                                                                                                                                                                                                                                                                                                                                                                                                                                                                                                                                                                                                                                                                                                                                                                                                                                                                                                                                                                                                          | 650 / 420     | 1:200  |
| 7 SECTIUI | NE PROPUSA         | A-1.2                                                                                                                                                                                                                                                                                                                                                                                                                                                                                                                                                                                                                                                                                                                                                                                                                                                                                                                                                                                                                                                                                                                                                                                                                                                                                                                                                                                                                                                                                                                                                                                                                                                                                                                                                                                                                                                                                                                                                                                                                                                                                                                          | 420-/-297     | 1:200  |
|           | MR. 10303          | A-18 LE VID A-18 L | 81 F 54       | 1:200  |

-

1

| <ul> <li>NOTĂ:<br/>Lucrările la spațiile exterioare ale scării de bloc, cuprind următoarele activități:<br/>Lucrările la spațiile exterioare ale scării de bloc, cuprind următoarele activități:</li> <li>1. Izolarea termica a partii opace a fatadelor, cu sistem termoizolant de fatade cu o grosime de 15 cm;</li> <li>2. Bordarea cu fasii orizontale continue cu sisteme termoizolant de fatade cu o grosime de 15 cm;</li> <li>3. Inlocuirea tamplariei existente, inclusiv a celei aferente accesluli în blocul de locuinte, cu tamplarie feremoizolant e accesului în blocul de locuinte, cu tamplarie feremoizolanta;</li> <li>4. Izolarea termica a spaletilor aferenti golurilor exterioare de fereste si usi cu sistem termoizolant de exterior cu o grosime de 3 cm;</li> <li>5. Izolarea termica a soclului cladirii, cu sistem termoizolant rezistem la umezeala cu o grosime de 10 cm;</li> <li>6. Inclarea atermica a spaletilor sistem termoizolant rezistem la umezeala cu o grosime de 10 cm;</li> <li>6. Inclarea termica a spaletilor sistem termoizolant de fatada cu grosime de 15 cm;</li> <li>7. Izolarea termica a soclului cladirii, cu sistem termoizolant rezistem la umezeala cu o grosime de 10 cm;</li> <li>9. Termoizolarea cu sistem termoizolant de fatada cu grosime de 15 cm;</li> <li>10. Izolarea termica a parapeților sistem termoizolant de fatada cu grosime de 15 cm;</li> <li>10. Trancarea termica a spatei inclusiva cu tamplarie termoizolant verio de 10 cm;</li> <li>10. Trancarea termica a starentermoizolant de fatada cu grosime de 15 cm;</li> <li>10. Trancarea termica a starentermoizolant de fatada cu grosime de 16 cm;</li> <li>10. Trancarea termica a starentermoizolant de fatada cu grosime de 10 cm;</li> <li>10. Trancarea termica a starentermoizolant de fatada cu grosime de 10 cm;</li> <li>10. Trancarea termica a stare termoizolant de fatada cu grosime de 10 cm;</li> <li>10. Trancarea termica a starentermoizolant de fatada cu grosime de 10 cm;</li> <li>10. Trancarea termica a stare termoizolant de pod cu o grosime de 20 cm;</li> </ul> |                                                                                                                                                                                                                                                                                          |
|--------------------------------------------------------------------------------------------------------------------------------------------------------------------------------------------------------------------------------------------------------------------------------------------------------------------------------------------------------------------------------------------------------------------------------------------------------------------------------------------------------------------------------------------------------------------------------------------------------------------------------------------------------------------------------------------------------------------------------------------------------------------------------------------------------------------------------------------------------------------------------------------------------------------------------------------------------------------------------------------------------------------------------------------------------------------------------------------------------------------------------------------------------------------------------------------------------------------------------------------------------------------------------------------------------------------------------------------------------------------------------------------------------------------------------------------------------------------------------------------------------------------------------------------------------------------------------------------------------------------------------------------------------------------------------------------------------------------------------------------------------------------------------------------------------------------------------------------------------------------------------------------------------------------------------------------------------------------------------------------------------------------------------------------------------------------------------------------------------------------------------|------------------------------------------------------------------------------------------------------------------------------------------------------------------------------------------------------------------------------------------------------------------------------------------|
| NOTÁ:<br>mainte de inceperea lucrarilor de aplicare a sistemului termoizolant<br>es vor indeparta de pe fatadele blocului cabuliride de lacomunicati,<br>antienele aparatele de aer conditionat, tevile de gaz in vederea<br>internei.<br>Pregistira supratetelor pentru aplicarea sistemului termoizolant:<br>Pregistira supratetelor pentru aplicarea sistemului termoizolant:<br>Pregistira supratetelor pentru aplicarea sistemului termoizolant:<br>Supratețele cu impurități sau cu substanțe de separare utilizate precum<br>și urmele de mortar se vor înlătura în totalitate:<br>Supratețele cu impurități sau cu substanțe de separare utilizate precum<br>și urmele de mortar se vor înlătura în totalitate:<br>Vopselele și tencuielle poroase, nisipoase, putemic absorbante se vor curata de substanțe<br>solue și se va aplica un strat de gramad și se vor trata ate substanțe<br>condului și cu armaturi vizibile, acesta se vor trata ate 30% se vor indenti.<br>Se va curata bine amaturile cu peria de sâmă și se vor pasiva;<br>Se va curata bine suratului ani mai mare de 30% se vor indouti<br>Se va reprofila supratație cu neducere a diamertului mai mare de 30% se vor indouti<br>Se va reprofia supratație cu neducere a diamertului ani ani eda 30% se vor indouti<br>Se va reprofila suprata cu nortar de reprofilare cu contracții reduse.                                                                                                                                                                                                                                                                                                                                                                                                                                                                                                                                                                                                                                                                                                                                                     |                                                                                                                                                                                                                                                                                          |
| FERMOIZOLAREA PLANSEULUI DE LA ULTIMUL NIVEL:       FERMOIZOLAREA PLANSEULUI DE LA ULTIMUL NIVEL:         I. Curățarea suprafeței existente din acoperiș       FERMOIZOLAREA PLANSEULUI DE LA ULTIMUL NIVEL:         2. Reparații locale la șapa existentă (dacă este cazul):       FERMOIZOLAREA PLANSEULUI DE LA ULTIMUL NIVEL:         3. Prelungirea gurilor de scurgere și a conductelor de aerisire (dacă este cazul):       FERMOIZOLAREA PLANSEULUI DE LA ULTIMUL NIVEL:         3. Prelungirea gurilor de scurgere și a conductelor de aerisire (dacă este cazul):       FERMOIZOLAREA PLANSEULUI DE LA ULTIMUL NIVEL:         4. Icolarea termică pe fața interioară a aticului cu sistem termoizolant de pod cu o grosime este de la carea carea termică pe fața interioară a aticului cu sistem termoizolant de pod cu o grosime este de la carea carea carea de la carea ca                                                                                                                                                                                                               |                                                                                                                                                                                                                                                                                          |
| VOTĂ:<br>Proiectul nu prevede masuri referitoare la prevenirea si stingerea incendiilor,<br>leoarece imobilele fiind proprietate privata, toate masurile date de normativele<br>n vigoare cad in sarcina asociatiilor de proprietari                                                                                                                                                                                                                                                                                                                                                                                                                                                                                                                                                                                                                                                                                                                                                                                                                                                                                                                                                                                                                                                                                                                                                                                                                                                                                                                                                                                                                                                                                                                                                                                                                                                                                                                                                                                                                                                                                           | ORIENTARE.                                                                                                                                                                                                                                                                               |
| ealizate prize<br>t. Golurile în<br>ioară pentru<br>de execuție                                                                                                                                                                                                                                                                                                                                                                                                                                                                                                                                                                                                                                                                                                                                                                                                                                                                                                                                                                                                                                                                                                                                                                                                                                                                                                                                                                                                                                                                                                                                                                                                                                                                                                                                                                                                                                                                                                                                                                                                                                                                | NOTĂ                                                                                                                                                                                                                                                                                     |
|                                                                                                                                                                                                                                                                                                                                                                                                                                                                                                                                                                                                                                                                                                                                                                                                                                                                                                                                                                                                                                                                                                                                                                                                                                                                                                                                                                                                                                                                                                                                                                                                                                                                                                                                                                                                                                                                                                                                                                                                                                                                                                                                | <ul> <li>Releveele nu cuprind eventuale intervenții structurale<br/>executate de proprietari cu sau fără autorizații.</li> <li>Compartimentarea interioară nu face obiectul acestui<br/>proiect.</li> <li>Suprafețele interioare sunt estimative.</li> <li>DATE GENERALE BLOC</li> </ul> |
|                                                                                                                                                                                                                                                                                                                                                                                                                                                                                                                                                                                                                                                                                                                                                                                                                                                                                                                                                                                                                                                                                                                                                                                                                                                                                                                                                                                                                                                                                                                                                                                                                                                                                                                                                                                                                                                                                                                                                                                                                                                                                                                                | TE: 24<br>TE: 24<br>ITĂ DESFĂSURATĂ: 1.55<br>CONSTRUITE DEFINIT<br>I DE CONSTUCTIE PE N                                                                                                                                                                                                  |
|                                                                                                                                                                                                                                                                                                                                                                                                                                                                                                                                                                                                                                                                                                                                                                                                                                                                                                                                                                                                                                                                                                                                                                                                                                                                                                                                                                                                                                                                                                                                                                                                                                                                                                                                                                                                                                                                                                                                                                                                                                                                                                                                | PARTER:         517.17         m²           PARTER:         517.17         m²           ETAJ 1:         517.17         m²           ETAJ 2:         517.17         m²           ETAJ 2:         517.17         m²                                                                        |
| ENERGY<br>S.R.L. KES<br>S.R.L. W.S.N.E.S.S.<br>BUSINESS<br>BUSINESS<br>S.R.L. M.S.S.S.                                                                                                                                                                                                                                                                                                                                                                                                                                                                                                                                                                                                                                                                                                                                                                                                                                                                                                                                                                                                                                                                                                                                                                                                                                                                                                                                                                                                                                                                                                                                                                                                                                                                                                                                                                                                                                                                                                                                                                                                                                         | Clasa de importanță a construcției : III<br>Categoria de importanță : C - normala<br>Grad de rezistență la foc : II<br>Risc mic de incendiu                                                                                                                                              |
| r: Munic<br>FICIENTI<br>MUNICI<br>MUNICI                                                                                                                                                                                                                                                                                                                                                                                                                                                                                                                                                                                                                                                                                                                                                                                                                                                                                                                                                                                                                                                                                                                                                                                                                                                                                                                                                                                                                                                                                                                                                                                                                                                                                                                                                                                                                                                                                                                                                                                                                                                                                       | RILOR REZIDENŢIALE DIN 225.3/2023<br>Specialitate<br>Arhitectura                                                                                                                                                                                                                         |
| Scara     Titlu plansă:       1:200     PLANURI PF       Data     15.06.2023                                                                                                                                                                                                                                                                                                                                                                                                                                                                                                                                                                                                                                                                                                                                                                                                                                                                                                                                                                                                                                                                                                                                                                                                                                                                                                                                                                                                                                                                                                                                                                                                                                                                                                                                                                                                                                                                                                                                                                                                                                                   |                                                                                                                                                                                                                                                                                          |
| este proprietate a CONCEPTYX ENERGY S.R.L. Nicro parte a angejui document<br>al CONCEPTYX ENERGY S.R.L. Orice in odificate urier baira adues acestu docu                                                                                                                                                                                                                                                                                                                                                                                                                                                                                                                                                                                                                                                                                                                                                                                                                                                                                                                                                                                                                                                                                                                                                                                                                                                                                                                                                                                                                                                                                                                                                                                                                                                                                                                                                                                                                                                                                                                                                                       | el de format (electronic, hartie, fotocopie, inregistrare) fara acordul<br>1 si de mefolosit.                                                                                                                                                                                            |