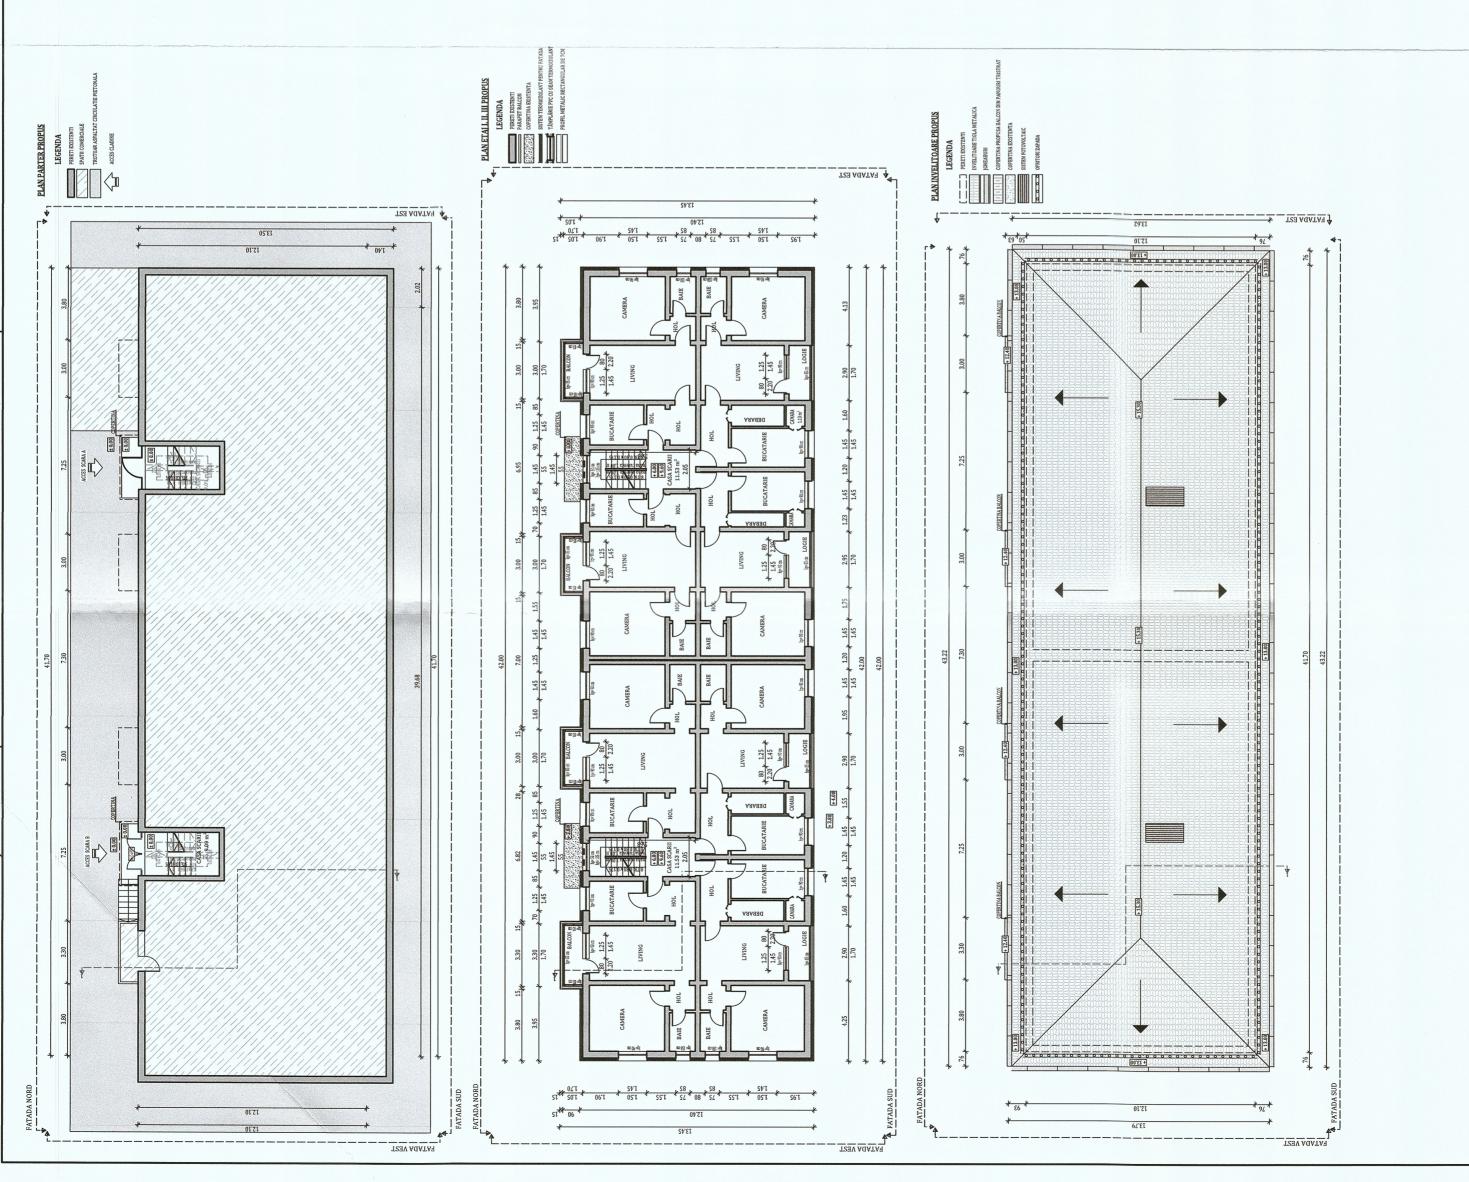

-

1

| <ul> <li>NOTĂ:<br/>Lucrările la spațiile exterioare ale scării de bloc, cuprind următoarele activități:<br/>Lucrările la spațiile exterioare ale scării de bloc, cuprind următoarele activități:</li> <li>1. Izolarea termica a partii opace a fatadelor, cu sistem termoizolant de fatade cu o grosime de 15 cm;</li> <li>2. Bordarea cu fasii orizontale continue cu sisteme termoizolant de fatade cu o grosime de 15 cm;</li> <li>3. Inlocuirea tamplariei existente, inclusiv a celei aferente accesluli în blocul de locuinte, cu tamplarie feremoizolant e accesului în blocul de locuinte, cu tamplarie feremoizolanta;</li> <li>4. Izolarea termica a spaletilor aferenti golurilor exterioare de fereste si usi cu sistem termoizolant de exterior cu o grosime de 3 cm;</li> <li>5. Izolarea termica a soclului cladirii, cu sistem termoizolant rezistem la umezeala cu o grosime de 10 cm;</li> <li>6. Inclarea atermica a spaletilor sistem termoizolant rezistem la umezeala cu o grosime de 10 cm;</li> <li>6. Inclarea termica a spaletilor sistem termoizolant de fatada cu grosime de 15 cm;</li> <li>7. Izolarea termica a soclului cladirii, cu sistem termoizolant rezistem la umezeala cu o grosime de 10 cm;</li> <li>9. Termoizolarea cu sistem termoizolant de fatada cu grosime de 15 cm;</li> <li>10. Izolarea termica a parapeților sistem termoizolant de fatada cu grosime de 15 cm;</li> <li>10. Trancarea termica a spatei inclusiva cu tamplarie termoizolant verio de 10 cm;</li> <li>10. Trancarea termica a starentermoizolant de fatada cu grosime de 15 cm;</li> <li>10. Trancarea termica a starentermoizolant de fatada cu grosime de 16 cm;</li> <li>10. Trancarea termica a starentermoizolant de fatada cu grosime de 10 cm;</li> <li>10. Trancarea termica a starentermoizolant de fatada cu grosime de 10 cm;</li> <li>10. Trancarea termica a stare termoizolant de fatada cu grosime de 10 cm;</li> <li>10. Trancarea termica a starentermoizolant de fatada cu grosime de 10 cm;</li> <li>10. Trancarea termica a stare termoizolant de pod cu o grosime de 20 cm;</li> </ul> |                                                                                                                                                                                                                                                                                          |
|--------------------------------------------------------------------------------------------------------------------------------------------------------------------------------------------------------------------------------------------------------------------------------------------------------------------------------------------------------------------------------------------------------------------------------------------------------------------------------------------------------------------------------------------------------------------------------------------------------------------------------------------------------------------------------------------------------------------------------------------------------------------------------------------------------------------------------------------------------------------------------------------------------------------------------------------------------------------------------------------------------------------------------------------------------------------------------------------------------------------------------------------------------------------------------------------------------------------------------------------------------------------------------------------------------------------------------------------------------------------------------------------------------------------------------------------------------------------------------------------------------------------------------------------------------------------------------------------------------------------------------------------------------------------------------------------------------------------------------------------------------------------------------------------------------------------------------------------------------------------------------------------------------------------------------------------------------------------------------------------------------------------------------------------------------------------------------------------------------------------------------|------------------------------------------------------------------------------------------------------------------------------------------------------------------------------------------------------------------------------------------------------------------------------------------|
| NOTÁ:<br>mainte de inceperea lucrarilor de aplicare a sistemului termoizolant<br>es vor indeparta de pe fatadele blocului cabuliride de lacomunicati,<br>antienele aparatele de aer conditionat, tevile de gaz in vederea<br>internei.<br>Pregistira supratetelor pentru aplicarea sistemului termoizolant:<br>Pregistira supratetelor pentru aplicarea sistemului termoizolant:<br>Pregistira supratetelor pentru aplicarea sistemului termoizolant:<br>Supratețele cu impurități sau cu substanțe de separare utilizate precum<br>și urmele de mortar se vor înlătura în totalitate:<br>Supratețele cu impurități sau cu substanțe de separare utilizate precum<br>și urmele de mortar se vor înlătura în totalitate:<br>Vopselele și tencuielle poroase, nisipoase, putemic absorbante se vor curata de substanțe<br>solue și se va aplica un strat de gramad și se vor trata ate substanțe<br>condului și cu armaturi vizibile, acesta se vor trata ate 30% se vor indenti.<br>Se va curata bine amaturile cu peria de sâmă și se vor pasiva;<br>Se va curata bine suratului ani mai mare de 30% se vor indouti<br>Se va reprofila supratație cu neducere a diamertului mai mare de 30% se vor indouti<br>Se va reprofia supratație cu neducere a diamertului ani ani eda 30% se vor indouti<br>Se va reprofila suprata cu nortar de reprofilare cu contracții reduse.                                                                                                                                                                                                                                                                                                                                                                                                                                                                                                                                                                                                                                                                                                                                                     |                                                                                                                                                                                                                                                                                          |
| FERMOIZOLAREA PLANSEULUI DE LA ULTIMUL NIVEL:       FERMOIZOLAREA PLANSEULUI DE LA ULTIMUL NIVEL:         I. Curățarea suprafeței existente din acoperiș       FERMOIZOLAREA PLANSEULUI DE LA ULTIMUL NIVEL:         2. Reparații locale la șapa existentă (dacă este cazul):       FERMOIZOLAREA PLANSEULUI DE LA ULTIMUL NIVEL:         3. Prelungirea gurilor de scurgere și a conductelor de aerisire (dacă este cazul):       FERMOIZOLAREA PLANSEULUI DE LA ULTIMUL NIVEL:         3. Prelungirea gurilor de scurgere și a conductelor de aerisire (dacă este cazul):       FERMOIZOLAREA PLANSEULUI DE LA ULTIMUL NIVEL:         4. Icolarea termică pe fața interioară a aticului cu sistem termoizolant de pod cu o grosime este de la carea carea termică pe fața interioară a aticului cu sistem termoizolant de pod cu o grosime este de la carea carea carea de la carea ca                                                                                                                                                                                                               |                                                                                                                                                                                                                                                                                          |
| VOTĂ:<br>Proiectul nu prevede masuri referitoare la prevenirea si stingerea incendiilor,<br>leoarece imobilele fiind proprietate privata, toate masurile date de normativele<br>n vigoare cad in sarcina asociatiilor de proprietari                                                                                                                                                                                                                                                                                                                                                                                                                                                                                                                                                                                                                                                                                                                                                                                                                                                                                                                                                                                                                                                                                                                                                                                                                                                                                                                                                                                                                                                                                                                                                                                                                                                                                                                                                                                                                                                                                           | ORIENTARE.                                                                                                                                                                                                                                                                               |
| ealizate prize<br>t. Golurile în<br>ioară pentru<br>de execuție                                                                                                                                                                                                                                                                                                                                                                                                                                                                                                                                                                                                                                                                                                                                                                                                                                                                                                                                                                                                                                                                                                                                                                                                                                                                                                                                                                                                                                                                                                                                                                                                                                                                                                                                                                                                                                                                                                                                                                                                                                                                | NOTĂ                                                                                                                                                                                                                                                                                     |
|                                                                                                                                                                                                                                                                                                                                                                                                                                                                                                                                                                                                                                                                                                                                                                                                                                                                                                                                                                                                                                                                                                                                                                                                                                                                                                                                                                                                                                                                                                                                                                                                                                                                                                                                                                                                                                                                                                                                                                                                                                                                                                                                | <ul> <li>Releveele nu cuprind eventuale intervenții structurale<br/>executate de proprietari cu sau fără autorizații.</li> <li>Compartimentarea interioară nu face obiectul acestui<br/>proiect.</li> <li>Suprafețele interioare sunt estimative.</li> <li>DATE GENERALE BLOC</li> </ul> |
|                                                                                                                                                                                                                                                                                                                                                                                                                                                                                                                                                                                                                                                                                                                                                                                                                                                                                                                                                                                                                                                                                                                                                                                                                                                                                                                                                                                                                                                                                                                                                                                                                                                                                                                                                                                                                                                                                                                                                                                                                                                                                                                                | TE: 24<br>TE: 24<br>ITĂ DESFĂSURATĂ: 1.55<br>CONSTRUITE DEFINIT<br>I DE CONSTUCTIE PE N                                                                                                                                                                                                  |
|                                                                                                                                                                                                                                                                                                                                                                                                                                                                                                                                                                                                                                                                                                                                                                                                                                                                                                                                                                                                                                                                                                                                                                                                                                                                                                                                                                                                                                                                                                                                                                                                                                                                                                                                                                                                                                                                                                                                                                                                                                                                                                                                | PARTER:         517.17         m²           PARTER:         517.17         m²           ETAJ 1:         517.17         m²           ETAJ 2:         517.17         m²           ETAJ 2:         517.17         m²                                                                        |
| ENERGY<br>S.R.L. KES<br>S.R.L. W.S.N.E.S.S.<br>BUSINESS<br>BUSINESS<br>S.R.L. M.S.S.S.                                                                                                                                                                                                                                                                                                                                                                                                                                                                                                                                                                                                                                                                                                                                                                                                                                                                                                                                                                                                                                                                                                                                                                                                                                                                                                                                                                                                                                                                                                                                                                                                                                                                                                                                                                                                                                                                                                                                                                                                                                         | Clasa de importanță a construcției : III<br>Categoria de importanță : C - normala<br>Grad de rezistență la foc : II<br>Risc mic de incendiu                                                                                                                                              |
| r: Munic<br>FICIENTI<br>MUNICI<br>MUNICI                                                                                                                                                                                                                                                                                                                                                                                                                                                                                                                                                                                                                                                                                                                                                                                                                                                                                                                                                                                                                                                                                                                                                                                                                                                                                                                                                                                                                                                                                                                                                                                                                                                                                                                                                                                                                                                                                                                                                                                                                                                                                       | RILOR REZIDENŢIALE DIN 225.3/2023<br>Specialitate<br>Arhitectura                                                                                                                                                                                                                         |
| Scara     Titlu plansă:       1:200     PLANURI PF       Data     15.06.2023                                                                                                                                                                                                                                                                                                                                                                                                                                                                                                                                                                                                                                                                                                                                                                                                                                                                                                                                                                                                                                                                                                                                                                                                                                                                                                                                                                                                                                                                                                                                                                                                                                                                                                                                                                                                                                                                                                                                                                                                                                                   |                                                                                                                                                                                                                                                                                          |
| este proprietate a CONCEPTYX ENERGY S.R.L. Nicro parte a angejui document<br>al CONCEPTYX ENERGY S.R.L. Orice in odificate urier baira adues acestu docu                                                                                                                                                                                                                                                                                                                                                                                                                                                                                                                                                                                                                                                                                                                                                                                                                                                                                                                                                                                                                                                                                                                                                                                                                                                                                                                                                                                                                                                                                                                                                                                                                                                                                                                                                                                                                                                                                                                                                                       | el de format (electronic, hartie, fotocopie, inregistrare) fara acordul<br>1 si de mefolosit.                                                                                                                                                                                            |