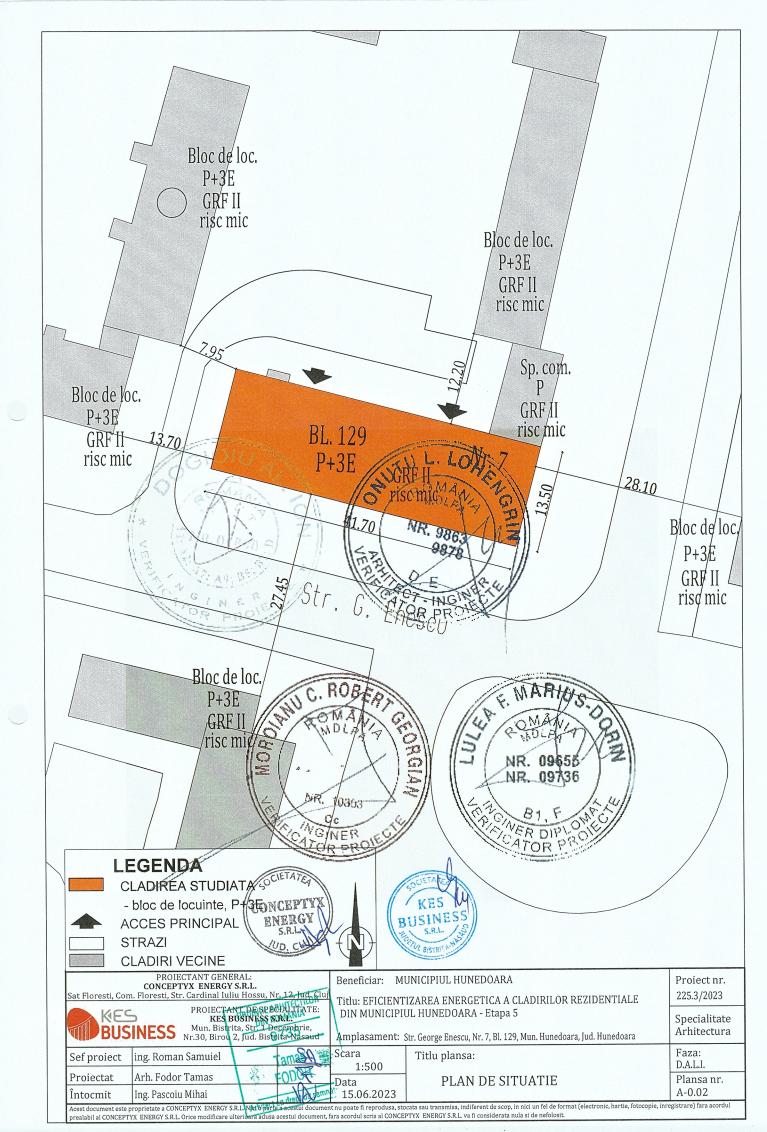

## **BORDEROU PIESE DESENATE**

Proiect: Strada George Enescu, Nr. 7, Bl. 129 Faza:

D.A.L.I.

| Nr. Crt.  | Titlu plansa       | Numanolansa                                                                                                                                                                                                                                                                                                                                                                                                                                                                                                                                                                                                                                                                                                                                                                                                                                                                                                                                                                                                                                                                                                                                                                                                                                                                                                                                                                                                                                                                                                                                                                                                                                                                                                                                                                                                                                                                                                                                                                                                                                                                                                                    | Format plansa | Scara  |
|-----------|--------------------|--------------------------------------------------------------------------------------------------------------------------------------------------------------------------------------------------------------------------------------------------------------------------------------------------------------------------------------------------------------------------------------------------------------------------------------------------------------------------------------------------------------------------------------------------------------------------------------------------------------------------------------------------------------------------------------------------------------------------------------------------------------------------------------------------------------------------------------------------------------------------------------------------------------------------------------------------------------------------------------------------------------------------------------------------------------------------------------------------------------------------------------------------------------------------------------------------------------------------------------------------------------------------------------------------------------------------------------------------------------------------------------------------------------------------------------------------------------------------------------------------------------------------------------------------------------------------------------------------------------------------------------------------------------------------------------------------------------------------------------------------------------------------------------------------------------------------------------------------------------------------------------------------------------------------------------------------------------------------------------------------------------------------------------------------------------------------------------------------------------------------------|---------------|--------|
|           |                    | N' DOMA. CA                                                                                                                                                                                                                                                                                                                                                                                                                                                                                                                                                                                                                                                                                                                                                                                                                                                                                                                                                                                                                                                                                                                                                                                                                                                                                                                                                                                                                                                                                                                                                                                                                                                                                                                                                                                                                                                                                                                                                                                                                                                                                                                    | \             |        |
| 1 PLAN D  | E INCADRARE IN ZON |                                                                                                                                                                                                                                                                                                                                                                                                                                                                                                                                                                                                                                                                                                                                                                                                                                                                                                                                                                                                                                                                                                                                                                                                                                                                                                                                                                                                                                                                                                                                                                                                                                                                                                                                                                                                                                                                                                                                                                                                                                                                                                                                | 210 / 297     | 1:2000 |
| 2 PLAND   | E SITUATIE         | NR. 986002                                                                                                                                                                                                                                                                                                                                                                                                                                                                                                                                                                                                                                                                                                                                                                                                                                                                                                                                                                                                                                                                                                                                                                                                                                                                                                                                                                                                                                                                                                                                                                                                                                                                                                                                                                                                                                                                                                                                                                                                                                                                                                                     | 210 / 297     | 1:500  |
| 3 PLANU   | RI EXISTENTE       | A-0.1                                                                                                                                                                                                                                                                                                                                                                                                                                                                                                                                                                                                                                                                                                                                                                                                                                                                                                                                                                                                                                                                                                                                                                                                                                                                                                                                                                                                                                                                                                                                                                                                                                                                                                                                                                                                                                                                                                                                                                                                                                                                                                                          | 720/420       | 1:200  |
| 4 SECTIU  | NE EXISTENTA       | AFT-INBIOS                                                                                                                                                                                                                                                                                                                                                                                                                                                                                                                                                                                                                                                                                                                                                                                                                                                                                                                                                                                                                                                                                                                                                                                                                                                                                                                                                                                                                                                                                                                                                                                                                                                                                                                                                                                                                                                                                                                                                                                                                                                                                                                     | 210 / 297     | 1:200  |
| 5 FATADI  | EEXISTENTE         | OR PROMA-0.3                                                                                                                                                                                                                                                                                                                                                                                                                                                                                                                                                                                                                                                                                                                                                                                                                                                                                                                                                                                                                                                                                                                                                                                                                                                                                                                                                                                                                                                                                                                                                                                                                                                                                                                                                                                                                                                                                                                                                                                                                                                                                                                   | 420 / 297     | 1:200  |
| 6 PLANUE  | RI PROPUSE         | A-1.1                                                                                                                                                                                                                                                                                                                                                                                                                                                                                                                                                                                                                                                                                                                                                                                                                                                                                                                                                                                                                                                                                                                                                                                                                                                                                                                                                                                                                                                                                                                                                                                                                                                                                                                                                                                                                                                                                                                                                                                                                                                                                                                          | 650 / 420     | 1:200  |
| 7 SECTIUI | NE PROPUSA         | A-1.2                                                                                                                                                                                                                                                                                                                                                                                                                                                                                                                                                                                                                                                                                                                                                                                                                                                                                                                                                                                                                                                                                                                                                                                                                                                                                                                                                                                                                                                                                                                                                                                                                                                                                                                                                                                                                                                                                                                                                                                                                                                                                                                          | 420-/-297     | 1:200  |
|           | MR. 10303          | A-18 LE VID A-18 L | 81 F 54       | 1:200  |