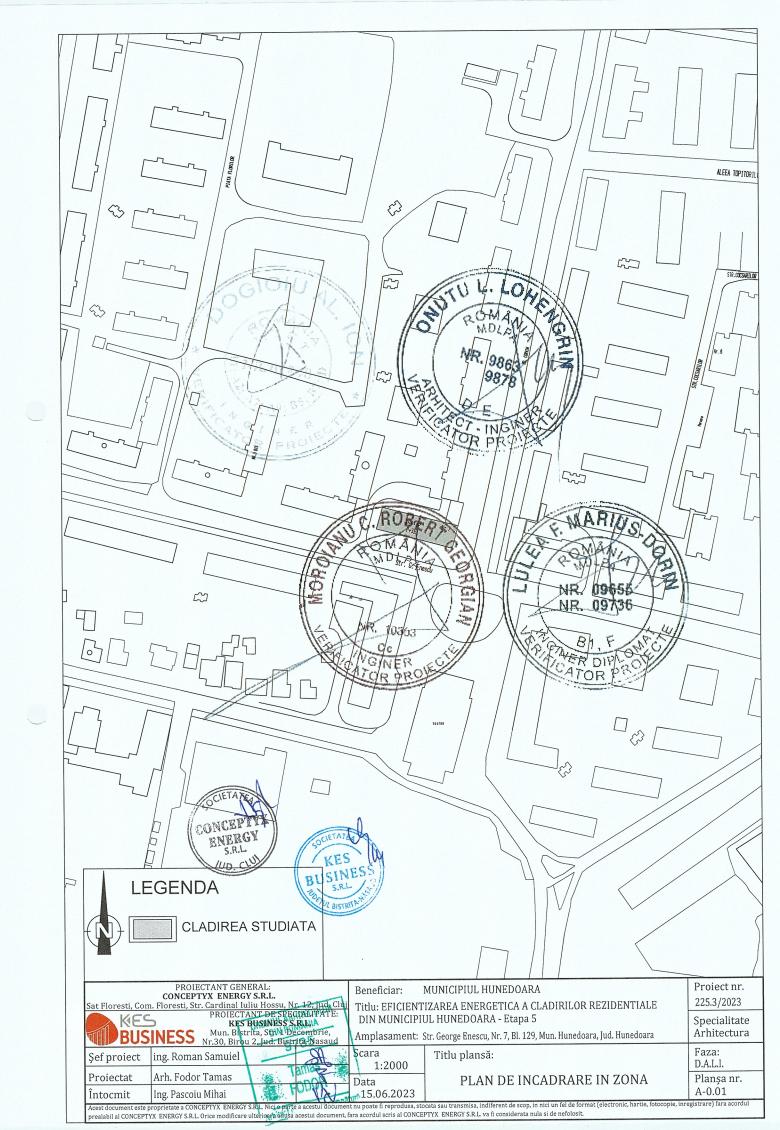

## **BORDEROU PIESE DESENATE**

Proiect: Strada George Enescu, Nr. 7, Bl. 129 Faza:

D.A.L.I.

| Nr. Crt.  | Titlu plansa       | Numanolansa                                                                                                                                                                                                                                                                                                                                                                                                                                                                                                                                                                                                                                                                                                                                                                                                                                                                                                                                                                                                                                                                                                                                                                                                                                                                                                                                                                                                                                                                                                                                                                                                                                                                                                                                                                                                                                                                                                                                                                                                                                                                                                                    | Format plansa | Scara  |
|-----------|--------------------|--------------------------------------------------------------------------------------------------------------------------------------------------------------------------------------------------------------------------------------------------------------------------------------------------------------------------------------------------------------------------------------------------------------------------------------------------------------------------------------------------------------------------------------------------------------------------------------------------------------------------------------------------------------------------------------------------------------------------------------------------------------------------------------------------------------------------------------------------------------------------------------------------------------------------------------------------------------------------------------------------------------------------------------------------------------------------------------------------------------------------------------------------------------------------------------------------------------------------------------------------------------------------------------------------------------------------------------------------------------------------------------------------------------------------------------------------------------------------------------------------------------------------------------------------------------------------------------------------------------------------------------------------------------------------------------------------------------------------------------------------------------------------------------------------------------------------------------------------------------------------------------------------------------------------------------------------------------------------------------------------------------------------------------------------------------------------------------------------------------------------------|---------------|--------|
|           |                    | N' DOMA. CA                                                                                                                                                                                                                                                                                                                                                                                                                                                                                                                                                                                                                                                                                                                                                                                                                                                                                                                                                                                                                                                                                                                                                                                                                                                                                                                                                                                                                                                                                                                                                                                                                                                                                                                                                                                                                                                                                                                                                                                                                                                                                                                    | \             |        |
| 1 PLAN D  | E INCADRARE IN ZON |                                                                                                                                                                                                                                                                                                                                                                                                                                                                                                                                                                                                                                                                                                                                                                                                                                                                                                                                                                                                                                                                                                                                                                                                                                                                                                                                                                                                                                                                                                                                                                                                                                                                                                                                                                                                                                                                                                                                                                                                                                                                                                                                | 210 / 297     | 1:2000 |
| 2 PLAND   | E SITUATIE         | NR. 986002                                                                                                                                                                                                                                                                                                                                                                                                                                                                                                                                                                                                                                                                                                                                                                                                                                                                                                                                                                                                                                                                                                                                                                                                                                                                                                                                                                                                                                                                                                                                                                                                                                                                                                                                                                                                                                                                                                                                                                                                                                                                                                                     | 210 / 297     | 1:500  |
| 3 PLANU   | RI EXISTENTE       | A-0.1                                                                                                                                                                                                                                                                                                                                                                                                                                                                                                                                                                                                                                                                                                                                                                                                                                                                                                                                                                                                                                                                                                                                                                                                                                                                                                                                                                                                                                                                                                                                                                                                                                                                                                                                                                                                                                                                                                                                                                                                                                                                                                                          | 720/420       | 1:200  |
| 4 SECTIU  | NE EXISTENTA       | AFT-INBIOS                                                                                                                                                                                                                                                                                                                                                                                                                                                                                                                                                                                                                                                                                                                                                                                                                                                                                                                                                                                                                                                                                                                                                                                                                                                                                                                                                                                                                                                                                                                                                                                                                                                                                                                                                                                                                                                                                                                                                                                                                                                                                                                     | 210 / 297     | 1:200  |
| 5 FATADI  | EEXISTENTE         | OR PROMA-0.3                                                                                                                                                                                                                                                                                                                                                                                                                                                                                                                                                                                                                                                                                                                                                                                                                                                                                                                                                                                                                                                                                                                                                                                                                                                                                                                                                                                                                                                                                                                                                                                                                                                                                                                                                                                                                                                                                                                                                                                                                                                                                                                   | 420 / 297     | 1:200  |
| 6 PLANUE  | RI PROPUSE         | A-1.1                                                                                                                                                                                                                                                                                                                                                                                                                                                                                                                                                                                                                                                                                                                                                                                                                                                                                                                                                                                                                                                                                                                                                                                                                                                                                                                                                                                                                                                                                                                                                                                                                                                                                                                                                                                                                                                                                                                                                                                                                                                                                                                          | 650 / 420     | 1:200  |
| 7 SECTIUI | NE PROPUSA         | A-1.2                                                                                                                                                                                                                                                                                                                                                                                                                                                                                                                                                                                                                                                                                                                                                                                                                                                                                                                                                                                                                                                                                                                                                                                                                                                                                                                                                                                                                                                                                                                                                                                                                                                                                                                                                                                                                                                                                                                                                                                                                                                                                                                          | 420-/-297     | 1:200  |
|           | MR. 10303          | A-18 LE VID A-18 L | 81 F 54       | 1:200  |