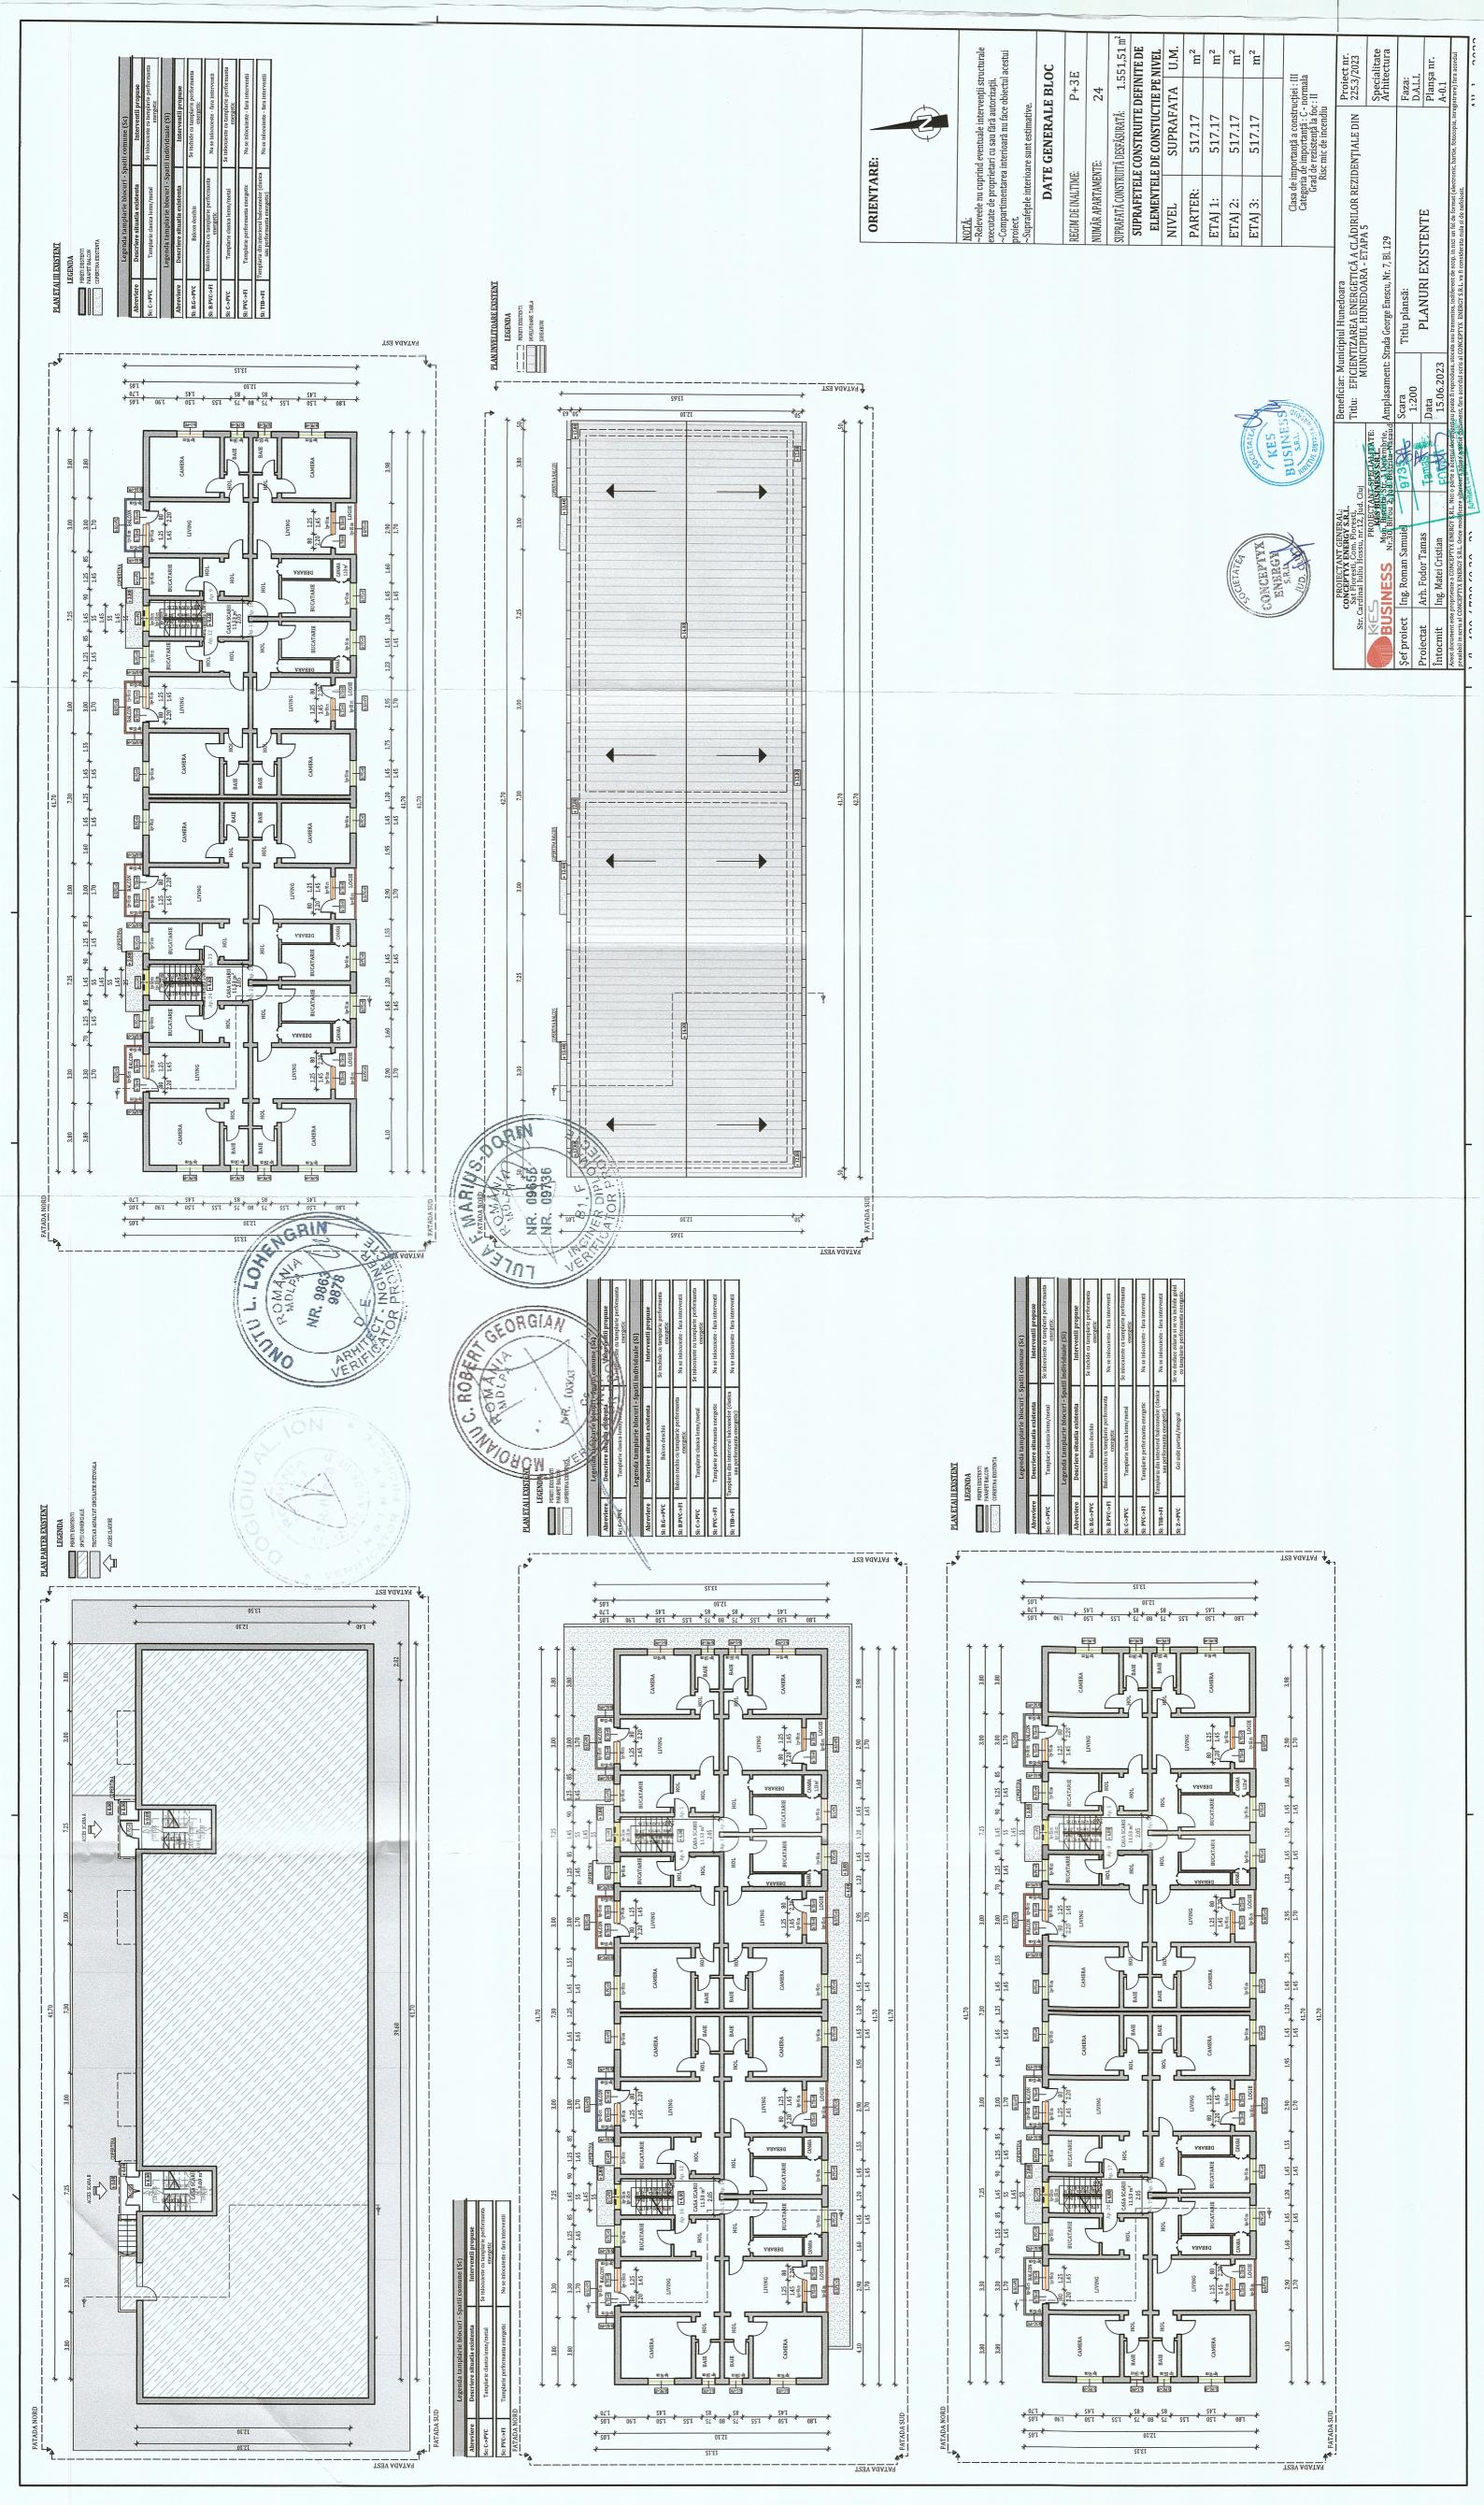

## **BORDEROU PIESE DESENATE**

Proiect: Strada George Enescu, Nr. 7, Bl. 129 Faza:

D.A.L.I.

| Nr. Crt.  | Titlu plansa       | Numanolansa                                                                                                                                                                                                                                                                                                                                                                                                                                                                                                                                                                                                                                                                                                                                                                                                                                                                                                                                                                                                                                                                                                                                                                                                                                                                                                                                                                                                                                                                                                                                                                                                                                                                                                                                                                                                                                                                                                                                                                                                                                                                                                                    | Format plansa | Scara  |
|-----------|--------------------|--------------------------------------------------------------------------------------------------------------------------------------------------------------------------------------------------------------------------------------------------------------------------------------------------------------------------------------------------------------------------------------------------------------------------------------------------------------------------------------------------------------------------------------------------------------------------------------------------------------------------------------------------------------------------------------------------------------------------------------------------------------------------------------------------------------------------------------------------------------------------------------------------------------------------------------------------------------------------------------------------------------------------------------------------------------------------------------------------------------------------------------------------------------------------------------------------------------------------------------------------------------------------------------------------------------------------------------------------------------------------------------------------------------------------------------------------------------------------------------------------------------------------------------------------------------------------------------------------------------------------------------------------------------------------------------------------------------------------------------------------------------------------------------------------------------------------------------------------------------------------------------------------------------------------------------------------------------------------------------------------------------------------------------------------------------------------------------------------------------------------------|---------------|--------|
|           |                    | N' DOMA. CA                                                                                                                                                                                                                                                                                                                                                                                                                                                                                                                                                                                                                                                                                                                                                                                                                                                                                                                                                                                                                                                                                                                                                                                                                                                                                                                                                                                                                                                                                                                                                                                                                                                                                                                                                                                                                                                                                                                                                                                                                                                                                                                    | \             |        |
| 1 PLAN D  | E INCADRARE IN ZON |                                                                                                                                                                                                                                                                                                                                                                                                                                                                                                                                                                                                                                                                                                                                                                                                                                                                                                                                                                                                                                                                                                                                                                                                                                                                                                                                                                                                                                                                                                                                                                                                                                                                                                                                                                                                                                                                                                                                                                                                                                                                                                                                | 210 / 297     | 1:2000 |
| 2 PLAND   | E SITUATIE         | NR. 986002                                                                                                                                                                                                                                                                                                                                                                                                                                                                                                                                                                                                                                                                                                                                                                                                                                                                                                                                                                                                                                                                                                                                                                                                                                                                                                                                                                                                                                                                                                                                                                                                                                                                                                                                                                                                                                                                                                                                                                                                                                                                                                                     | 210 / 297     | 1:500  |
| 3 PLANU   | RI EXISTENTE       | A-0.1                                                                                                                                                                                                                                                                                                                                                                                                                                                                                                                                                                                                                                                                                                                                                                                                                                                                                                                                                                                                                                                                                                                                                                                                                                                                                                                                                                                                                                                                                                                                                                                                                                                                                                                                                                                                                                                                                                                                                                                                                                                                                                                          | 720/420       | 1:200  |
| 4 SECTIU  | NE EXISTENTA       | AFT-INBIOS                                                                                                                                                                                                                                                                                                                                                                                                                                                                                                                                                                                                                                                                                                                                                                                                                                                                                                                                                                                                                                                                                                                                                                                                                                                                                                                                                                                                                                                                                                                                                                                                                                                                                                                                                                                                                                                                                                                                                                                                                                                                                                                     | 210 / 297     | 1:200  |
| 5 FATADI  | EEXISTENTE         | OR PROMA-0.3                                                                                                                                                                                                                                                                                                                                                                                                                                                                                                                                                                                                                                                                                                                                                                                                                                                                                                                                                                                                                                                                                                                                                                                                                                                                                                                                                                                                                                                                                                                                                                                                                                                                                                                                                                                                                                                                                                                                                                                                                                                                                                                   | 420 / 297     | 1:200  |
| 6 PLANUE  | RI PROPUSE         | A-1.1                                                                                                                                                                                                                                                                                                                                                                                                                                                                                                                                                                                                                                                                                                                                                                                                                                                                                                                                                                                                                                                                                                                                                                                                                                                                                                                                                                                                                                                                                                                                                                                                                                                                                                                                                                                                                                                                                                                                                                                                                                                                                                                          | 650 / 420     | 1:200  |
| 7 SECTIUI | NE PROPUSA         | A-1.2                                                                                                                                                                                                                                                                                                                                                                                                                                                                                                                                                                                                                                                                                                                                                                                                                                                                                                                                                                                                                                                                                                                                                                                                                                                                                                                                                                                                                                                                                                                                                                                                                                                                                                                                                                                                                                                                                                                                                                                                                                                                                                                          | 420-/-297     | 1:200  |
|           | MR. 10303          | A-18 LE VID A-18 L | 81 F 54       | 1:200  |

-

1

| <ul> <li>NOTĂ:<br/>Lucrările la spațiile exterioare ale scării de bloc, cuprind următoarele activități:<br/>Lucrările la spațiile exterioare ale scării de bloc, cuprind următoarele activități:</li> <li>1. Izolarea termica a partii opace a fatadelor, cu sistem termoizolant de fatade cu o grosime de 15 cm;</li> <li>2. Bordarea cu fasii orizontale continue cu sisteme termoizolant de fatade cu o grosime de 15 cm;</li> <li>3. Inlocuirea tamplariei existente, inclusiv a celei aferente accesluli în blocul de locuinte, cu tamplarie feremoizolant e accesului în blocul de locuinte, cu tamplarie feremoizolanta;</li> <li>4. Izolarea termica a spaletilor aferenti golurilor exterioare de fereste si usi cu sistem termoizolant de exterior cu o grosime de 3 cm;</li> <li>5. Izolarea termica a soclului cladirii, cu sistem termoizolant rezistem la umezeala cu o grosime de 10 cm;</li> <li>6. Inclarea atermica a spaletilor sistem termoizolant rezistem la umezeala cu o grosime de 10 cm;</li> <li>6. Inclarea termica a spaletilor sistem termoizolant de fatada cu grosime de 15 cm;</li> <li>7. Izolarea termica a soclului cladirii, cu sistem termoizolant rezistem la umezeala cu o grosime de 10 cm;</li> <li>9. Termoizolarea cu sistem termoizolant de fatada cu grosime de 15 cm;</li> <li>10. Izolarea termica a parapeților sistem termoizolant de fatada cu grosime de 15 cm;</li> <li>10. Trancarea termica a spatei inclusiva cu tamplarie termoizolant verio de 10 cm;</li> <li>10. Trancarea termica a starentermoizolant de fatada cu grosime de 15 cm;</li> <li>10. Trancarea termica a starentermoizolant de fatada cu grosime de 16 cm;</li> <li>10. Trancarea termica a starentermoizolant de fatada cu grosime de 10 cm;</li> <li>10. Trancarea termica a starentermoizolant de fatada cu grosime de 10 cm;</li> <li>10. Trancarea termica a stare termoizolant de fatada cu grosime de 10 cm;</li> <li>10. Trancarea termica a starentermoizolant de fatada cu grosime de 10 cm;</li> <li>10. Trancarea termica a stare termoizolant de pod cu o grosime de 20 cm;</li> </ul> |                                                                                                                                                                                                                                                                                          |
|--------------------------------------------------------------------------------------------------------------------------------------------------------------------------------------------------------------------------------------------------------------------------------------------------------------------------------------------------------------------------------------------------------------------------------------------------------------------------------------------------------------------------------------------------------------------------------------------------------------------------------------------------------------------------------------------------------------------------------------------------------------------------------------------------------------------------------------------------------------------------------------------------------------------------------------------------------------------------------------------------------------------------------------------------------------------------------------------------------------------------------------------------------------------------------------------------------------------------------------------------------------------------------------------------------------------------------------------------------------------------------------------------------------------------------------------------------------------------------------------------------------------------------------------------------------------------------------------------------------------------------------------------------------------------------------------------------------------------------------------------------------------------------------------------------------------------------------------------------------------------------------------------------------------------------------------------------------------------------------------------------------------------------------------------------------------------------------------------------------------------------|------------------------------------------------------------------------------------------------------------------------------------------------------------------------------------------------------------------------------------------------------------------------------------------|
| NOTÁ:<br>mainte de inceperea lucrarilor de aplicare a sistemului termoizolant<br>es vor indeparta de pe fatadele blocului cabuliride de lacomunicati,<br>antienele aparatele de aer conditionat, tevile de gaz in vederea<br>internei.<br>Pregistira supratetelor pentru aplicarea sistemului termoizolant:<br>Pregistira supratetelor pentru aplicarea sistemului termoizolant:<br>Pregistira supratetelor pentru aplicarea sistemului termoizolant:<br>Supratețele cu impurități sau cu substanțe de separare utilizate precum<br>și urmele de mortar se vor înlătura în totalitate:<br>Supratețele cu impurități sau cu substanțe de separare utilizate precum<br>și urmele de mortar se vor înlătura în totalitate:<br>Vopselele și tencuielle poroase, nisipoase, putemic absorbante se vor curata de substanțe<br>solue și se va aplica un strat de gramad și se vor trata ate substanțe<br>condului și cu armaturi vizibile, acesta se vor trata ate 30% se vor indenti.<br>Se va curata bine amaturile cu peria de sâmă și se vor pasiva;<br>Se va curata bine suratului ani mai mare de 30% se vor indouti<br>Se va reprofila supratație cu neducere a diamertului mai mare de 30% se vor indouti<br>Se va reprofia supratație cu neducere a diamertului ani ani eda 30% se vor indouti<br>Se va reprofila suprata cu nortar de reprofilare cu contracții reduse.                                                                                                                                                                                                                                                                                                                                                                                                                                                                                                                                                                                                                                                                                                                                                     |                                                                                                                                                                                                                                                                                          |
| FERMOIZOLAREA PLANSEULUI DE LA ULTIMUL NIVEL:       FERMOIZOLAREA PLANSEULUI DE LA ULTIMUL NIVEL:         I. Curățarea suprafeței existente din acoperiș       FERMOIZOLAREA PLANSEULUI DE LA ULTIMUL NIVEL:         2. Reparații locale la șapa existentă (dacă este cazul):       FERMOIZOLAREA PLANSEULUI DE LA ULTIMUL NIVEL:         3. Prelungirea gurilor de scurgere și a conductelor de aerisire (dacă este cazul):       FERMOIZOLAREA PLANSEULUI DE LA ULTIMUL NIVEL:         3. Prelungirea gurilor de scurgere și a conductelor de aerisire (dacă este cazul):       FERMOIZOLAREA PLANSEULUI DE LA ULTIMUL NIVEL:         4. Icolarea termică pe fața interioară a aticului cu sistem termoizolant de pod cu o grosime este de la carea carea termică pe fața interioară a aticului cu sistem termoizolant de pod cu o grosime este de la carea carea carea de la carea ca                                                                                                                                                                                                               |                                                                                                                                                                                                                                                                                          |
| VOTĂ:<br>Proiectul nu prevede masuri referitoare la prevenirea si stingerea incendiilor,<br>leoarece imobilele fiind proprietate privata, toate masurile date de normativele<br>n vigoare cad in sarcina asociatiilor de proprietari                                                                                                                                                                                                                                                                                                                                                                                                                                                                                                                                                                                                                                                                                                                                                                                                                                                                                                                                                                                                                                                                                                                                                                                                                                                                                                                                                                                                                                                                                                                                                                                                                                                                                                                                                                                                                                                                                           | ORIENTARE.                                                                                                                                                                                                                                                                               |
| ealizate prize<br>t. Golurile în<br>ioară pentru<br>de execuție                                                                                                                                                                                                                                                                                                                                                                                                                                                                                                                                                                                                                                                                                                                                                                                                                                                                                                                                                                                                                                                                                                                                                                                                                                                                                                                                                                                                                                                                                                                                                                                                                                                                                                                                                                                                                                                                                                                                                                                                                                                                | NOTĂ                                                                                                                                                                                                                                                                                     |
|                                                                                                                                                                                                                                                                                                                                                                                                                                                                                                                                                                                                                                                                                                                                                                                                                                                                                                                                                                                                                                                                                                                                                                                                                                                                                                                                                                                                                                                                                                                                                                                                                                                                                                                                                                                                                                                                                                                                                                                                                                                                                                                                | <ul> <li>Releveele nu cuprind eventuale intervenții structurale<br/>executate de proprietari cu sau fără autorizații.</li> <li>Compartimentarea interioară nu face obiectul acestui<br/>proiect.</li> <li>Suprafețele interioare sunt estimative.</li> <li>DATE GENERALE BLOC</li> </ul> |
|                                                                                                                                                                                                                                                                                                                                                                                                                                                                                                                                                                                                                                                                                                                                                                                                                                                                                                                                                                                                                                                                                                                                                                                                                                                                                                                                                                                                                                                                                                                                                                                                                                                                                                                                                                                                                                                                                                                                                                                                                                                                                                                                | TE: 24<br>TE: 24<br>ITĂ DESFĂSURATĂ: 1.55<br>CONSTRUITE DEFINIT<br>I DE CONSTUCTIE PE N                                                                                                                                                                                                  |
|                                                                                                                                                                                                                                                                                                                                                                                                                                                                                                                                                                                                                                                                                                                                                                                                                                                                                                                                                                                                                                                                                                                                                                                                                                                                                                                                                                                                                                                                                                                                                                                                                                                                                                                                                                                                                                                                                                                                                                                                                                                                                                                                | PARTER:         517.17         m²           PARTER:         517.17         m²           ETAJ 1:         517.17         m²           ETAJ 2:         517.17         m²           ETAJ 2:         517.17         m²                                                                        |
| ENERGY<br>S.R.L. KES<br>S.R.L. W.S.N.E.S.S.<br>BUSINESS<br>BUSINESS<br>S.R.L. M.S.S.S.                                                                                                                                                                                                                                                                                                                                                                                                                                                                                                                                                                                                                                                                                                                                                                                                                                                                                                                                                                                                                                                                                                                                                                                                                                                                                                                                                                                                                                                                                                                                                                                                                                                                                                                                                                                                                                                                                                                                                                                                                                         | Clasa de importanță a construcției : III<br>Categoria de importanță : C - normala<br>Grad de rezistență la foc : II<br>Risc mic de incendiu                                                                                                                                              |
| r: Munic<br>FICIENTI<br>MUNICI<br>MUNICI                                                                                                                                                                                                                                                                                                                                                                                                                                                                                                                                                                                                                                                                                                                                                                                                                                                                                                                                                                                                                                                                                                                                                                                                                                                                                                                                                                                                                                                                                                                                                                                                                                                                                                                                                                                                                                                                                                                                                                                                                                                                                       | RILOR REZIDENŢIALE DIN 225.3/2023<br>Specialitate<br>Arhitectura                                                                                                                                                                                                                         |
| Scara     Titlu plansă:       1:200     PLANURI PF       Data     15.06.2023                                                                                                                                                                                                                                                                                                                                                                                                                                                                                                                                                                                                                                                                                                                                                                                                                                                                                                                                                                                                                                                                                                                                                                                                                                                                                                                                                                                                                                                                                                                                                                                                                                                                                                                                                                                                                                                                                                                                                                                                                                                   |                                                                                                                                                                                                                                                                                          |
| este proprietate a CONCEPTYX ENERGY S.R.L. Nicro parte a angejui document<br>al CONCEPTYX ENERGY S.R.L. Orice in odificate urier baira adues acestu docu                                                                                                                                                                                                                                                                                                                                                                                                                                                                                                                                                                                                                                                                                                                                                                                                                                                                                                                                                                                                                                                                                                                                                                                                                                                                                                                                                                                                                                                                                                                                                                                                                                                                                                                                                                                                                                                                                                                                                                       | el de format (electronic, hartie, fotocopie, inregistrare) fara acordul<br>1 si de mefolosit.                                                                                                                                                                                            |