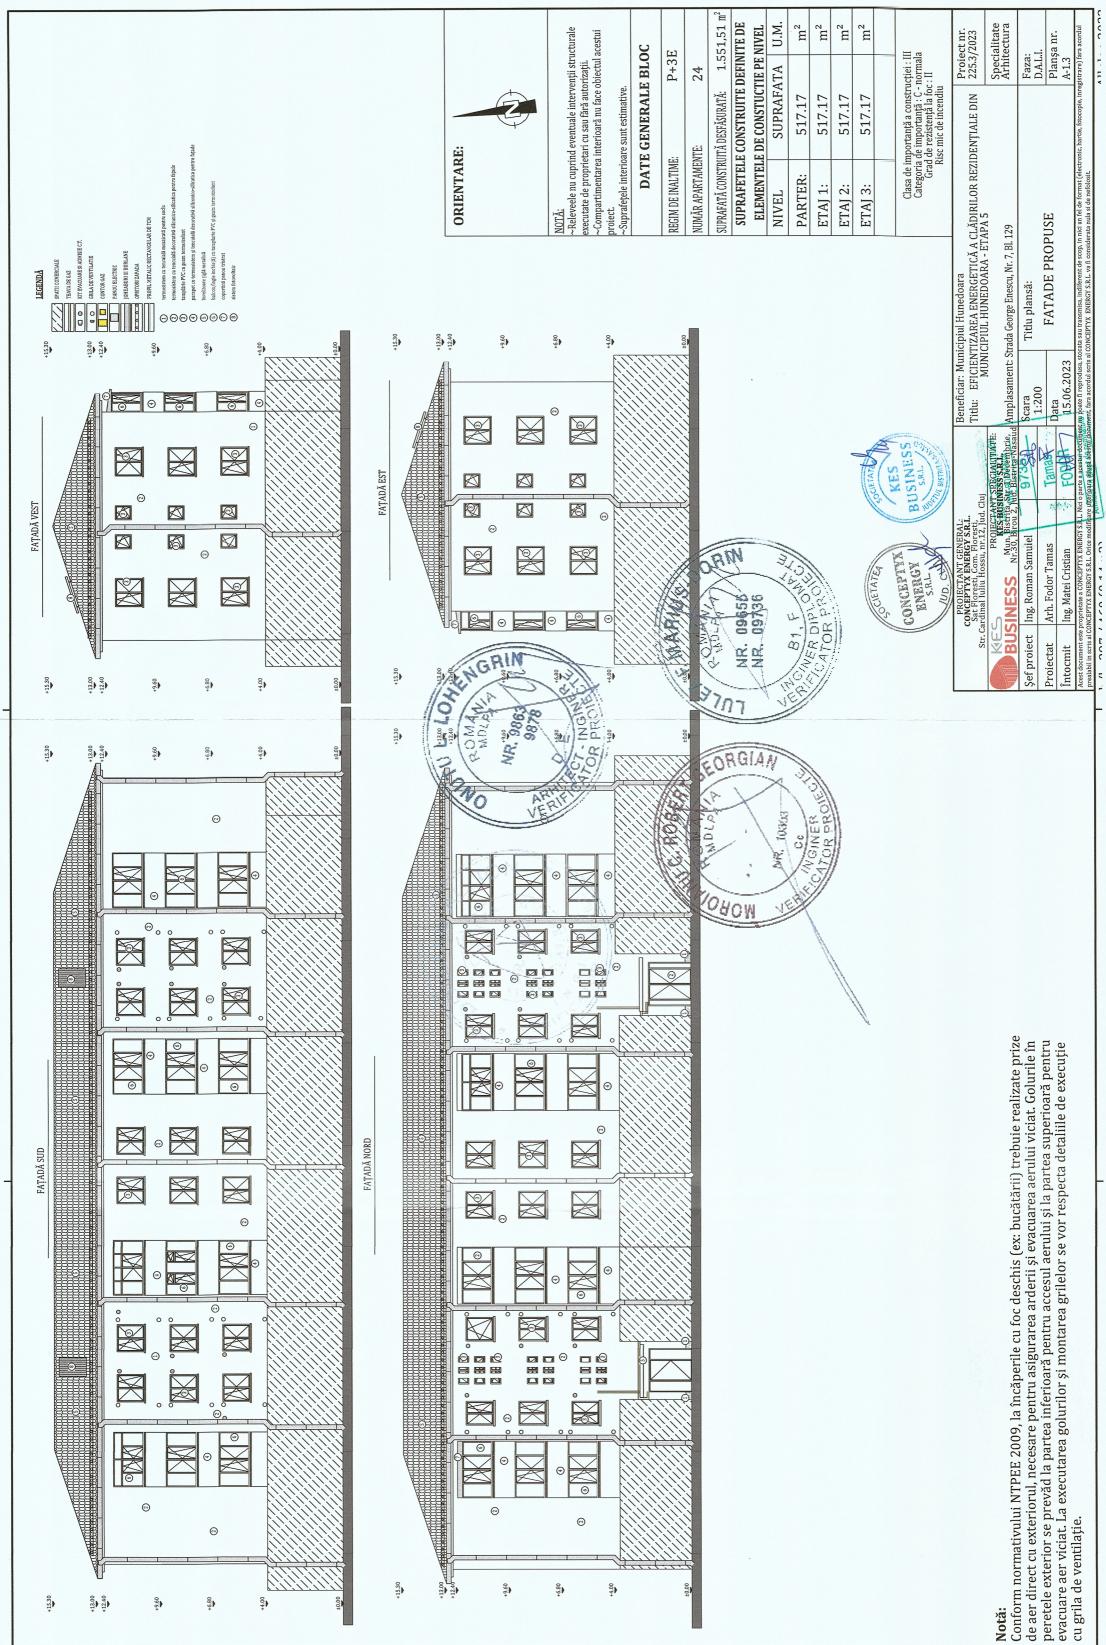

-

1

| <ul> <li>NOTĂ:<br/>Lucrările la spațiile exterioare ale scării de bloc, cuprind următoarele activități:<br/>Lucrările la spațiile exterioare ale scării de bloc, cuprind următoarele activități:</li> <li>1. Izolarea termica a partii opace a fatadelor, cu sistem termoizolant de fatade cu o grosime de 15 cm;</li> <li>2. Bordarea cu fasii orizontale continue cu sisteme termoizolant de fatade cu o grosime de 15 cm;</li> <li>3. Inlocuirea tamplariei existente, inclusiv a celei aferente accesluli în blocul de locuinte, cu tamplarie feremoizolant e accesului în blocul de locuinte, cu tamplarie feremoizolanta;</li> <li>4. Izolarea termica a spaletilor aferenti golurilor exterioare de fereste si usi cu sistem termoizolant de exterior cu o grosime de 3 cm;</li> <li>5. Izolarea termica a soclului cladirii, cu sistem termoizolant rezistem la umezeala cu o grosime de 10 cm;</li> <li>6. Inclarea atermica a spaletilor sistem termoizolant rezistem la umezeala cu o grosime de 10 cm;</li> <li>6. Inclarea termica a spaletilor sistem termoizolant de fatada cu grosime de 15 cm;</li> <li>7. Izolarea termica a soclului cladirii, cu sistem termoizolant rezistem la umezeala cu o grosime de 10 cm;</li> <li>9. Termoizolarea cu sistem termoizolant de fatada cu grosime de 15 cm;</li> <li>10. Izolarea termica a parapeților sistem termoizolant de fatada cu grosime de 15 cm;</li> <li>10. Trancarea termica a spatei inclusiva cu tamplarie termoizolant verio de 10 cm;</li> <li>10. Trancarea termica a starentermoizolant de fatada cu grosime de 15 cm;</li> <li>10. Trancarea termica a starentermoizolant de fatada cu grosime de 16 cm;</li> <li>10. Trancarea termica a starentermoizolant de fatada cu grosime de 10 cm;</li> <li>10. Trancarea termica a starentermoizolant de fatada cu grosime de 10 cm;</li> <li>10. Trancarea termica a stare termoizolant de fatada cu grosime de 10 cm;</li> <li>10. Trancarea termica a starentermoizolant de fatada cu grosime de 10 cm;</li> <li>10. Trancarea termica a stare termoizolant de pod cu o grosime de 20 cm;</li> </ul> |                                                                                                                                                                                                                                                                                          |
|--------------------------------------------------------------------------------------------------------------------------------------------------------------------------------------------------------------------------------------------------------------------------------------------------------------------------------------------------------------------------------------------------------------------------------------------------------------------------------------------------------------------------------------------------------------------------------------------------------------------------------------------------------------------------------------------------------------------------------------------------------------------------------------------------------------------------------------------------------------------------------------------------------------------------------------------------------------------------------------------------------------------------------------------------------------------------------------------------------------------------------------------------------------------------------------------------------------------------------------------------------------------------------------------------------------------------------------------------------------------------------------------------------------------------------------------------------------------------------------------------------------------------------------------------------------------------------------------------------------------------------------------------------------------------------------------------------------------------------------------------------------------------------------------------------------------------------------------------------------------------------------------------------------------------------------------------------------------------------------------------------------------------------------------------------------------------------------------------------------------------------|------------------------------------------------------------------------------------------------------------------------------------------------------------------------------------------------------------------------------------------------------------------------------------------|
| NOTÁ:<br>mainte de inceperea lucrarilor de aplicare a sistemului termoizolant<br>es vor indeparta de pe fatadele blocului cabuliride de lacomunicati,<br>antienele aparatele de aer conditionat, tevile de gaz in vederea<br>internei.<br>Pregistira supratetelor pentru aplicarea sistemului termoizolant:<br>Pregistira supratetelor pentru aplicarea sistemului termoizolant:<br>Pregistira supratetelor pentru aplicarea sistemului termoizolant:<br>Supratețele cu impurități sau cu substanțe de separare utilizate precum<br>și urmele de mortar se vor înlătura în totalitate:<br>Supratețele cu impurități sau cu substanțe de separare utilizate precum<br>și urmele de mortar se vor înlătura în totalitate:<br>Vopselele și tencuielle poroase, nisipoase, putemic absorbante se vor curata de substanțe<br>solue și se va aplica un strat de gramad și se vor trata ate substanțe<br>condului și cu armaturi vizibile, acesta se vor trata ate 30% se vor indenti.<br>Se va curata bine amaturile cu peria de sâmă și se vor pasiva;<br>Se va curata bine suratului ani mai mare de 30% se vor indouti<br>Se va reprofila supratație cu neducere a diamertului mai mare de 30% se vor indouti<br>Se va reprofia supratație cu neducere a diamertului ani ani eda 30% se vor indouti<br>Se va reprofila suprata cu nortar de reprofilare cu contracții reduse.                                                                                                                                                                                                                                                                                                                                                                                                                                                                                                                                                                                                                                                                                                                                                     |                                                                                                                                                                                                                                                                                          |
| FERMOIZOLAREA PLANSEULUI DE LA ULTIMUL NIVEL:       FERMOIZOLAREA PLANSEULUI DE LA ULTIMUL NIVEL:         I. Curățarea suprafeței existente din acoperiș       FERMOIZOLAREA PLANSEULUI DE LA ULTIMUL NIVEL:         2. Reparații locale la șapa existentă (dacă este cazul):       FERMOIZOLAREA PLANSEULUI DE LA ULTIMUL NIVEL:         3. Prelungirea gurilor de scurgere și a conductelor de aerisire (dacă este cazul):       FERMOIZOLAREA PLANSEULUI DE LA ULTIMUL NIVEL:         3. Prelungirea gurilor de scurgere și a conductelor de aerisire (dacă este cazul):       FERMOIZOLAREA PLANSEULUI DE LA ULTIMUL NIVEL:         4. Icolarea termică pe fața interioară a aticului cu sistem termoizolant de pod cu o grosime este de la carea carea termică pe fața interioară a aticului cu sistem termoizolant de pod cu o grosime este de la carea carea carea de la carea ca                                                                                                                                                                                                               |                                                                                                                                                                                                                                                                                          |
| VOTĂ:<br>Proiectul nu prevede masuri referitoare la prevenirea si stingerea incendiilor,<br>leoarece imobilele fiind proprietate privata, toate masurile date de normativele<br>n vigoare cad in sarcina asociatiilor de proprietari                                                                                                                                                                                                                                                                                                                                                                                                                                                                                                                                                                                                                                                                                                                                                                                                                                                                                                                                                                                                                                                                                                                                                                                                                                                                                                                                                                                                                                                                                                                                                                                                                                                                                                                                                                                                                                                                                           | ORIENTARE.                                                                                                                                                                                                                                                                               |
| ealizate prize<br>t. Golurile în<br>ioară pentru<br>de execuție                                                                                                                                                                                                                                                                                                                                                                                                                                                                                                                                                                                                                                                                                                                                                                                                                                                                                                                                                                                                                                                                                                                                                                                                                                                                                                                                                                                                                                                                                                                                                                                                                                                                                                                                                                                                                                                                                                                                                                                                                                                                | NOTĂ                                                                                                                                                                                                                                                                                     |
|                                                                                                                                                                                                                                                                                                                                                                                                                                                                                                                                                                                                                                                                                                                                                                                                                                                                                                                                                                                                                                                                                                                                                                                                                                                                                                                                                                                                                                                                                                                                                                                                                                                                                                                                                                                                                                                                                                                                                                                                                                                                                                                                | <ul> <li>Releveele nu cuprind eventuale intervenții structurale<br/>executate de proprietari cu sau fără autorizații.</li> <li>Compartimentarea interioară nu face obiectul acestui<br/>proiect.</li> <li>Suprafețele interioare sunt estimative.</li> <li>DATE GENERALE BLOC</li> </ul> |
|                                                                                                                                                                                                                                                                                                                                                                                                                                                                                                                                                                                                                                                                                                                                                                                                                                                                                                                                                                                                                                                                                                                                                                                                                                                                                                                                                                                                                                                                                                                                                                                                                                                                                                                                                                                                                                                                                                                                                                                                                                                                                                                                | TE: 24<br>TE: 24<br>ITĂ DESFĂSURATĂ: 1.55<br>CONSTRUITE DEFINIT<br>I DE CONSTUCTIE PE N                                                                                                                                                                                                  |
|                                                                                                                                                                                                                                                                                                                                                                                                                                                                                                                                                                                                                                                                                                                                                                                                                                                                                                                                                                                                                                                                                                                                                                                                                                                                                                                                                                                                                                                                                                                                                                                                                                                                                                                                                                                                                                                                                                                                                                                                                                                                                                                                | PARTER:         517.17         m²           PARTER:         517.17         m²           ETAJ 1:         517.17         m²           ETAJ 2:         517.17         m²           ETAJ 2:         517.17         m²                                                                        |
| ENERGY<br>S.R.L. KES<br>S.R.L. W.S.N.E.S.S.<br>BUSINESS<br>BUSINESS<br>S.R.L. M.S.S.S.                                                                                                                                                                                                                                                                                                                                                                                                                                                                                                                                                                                                                                                                                                                                                                                                                                                                                                                                                                                                                                                                                                                                                                                                                                                                                                                                                                                                                                                                                                                                                                                                                                                                                                                                                                                                                                                                                                                                                                                                                                         | Clasa de importanță a construcției : III<br>Categoria de importanță : C - normala<br>Grad de rezistență la foc : II<br>Risc mic de incendiu                                                                                                                                              |
| r: Munic<br>FICIENTI<br>MUNICI<br>MUNICI                                                                                                                                                                                                                                                                                                                                                                                                                                                                                                                                                                                                                                                                                                                                                                                                                                                                                                                                                                                                                                                                                                                                                                                                                                                                                                                                                                                                                                                                                                                                                                                                                                                                                                                                                                                                                                                                                                                                                                                                                                                                                       | RILOR REZIDENŢIALE DIN 225.3/2023<br>Specialitate<br>Arhitectura                                                                                                                                                                                                                         |
| Scara     Titlu plansă:       1:200     PLANURI PF       Data     15.06.2023                                                                                                                                                                                                                                                                                                                                                                                                                                                                                                                                                                                                                                                                                                                                                                                                                                                                                                                                                                                                                                                                                                                                                                                                                                                                                                                                                                                                                                                                                                                                                                                                                                                                                                                                                                                                                                                                                                                                                                                                                                                   |                                                                                                                                                                                                                                                                                          |
| este proprietate a CONCEPTYX ENERGY S.R.L. Nicro parte a angejui document<br>al CONCEPTYX ENERGY S.R.L. Orice in odificate urier baira adues acestu docu                                                                                                                                                                                                                                                                                                                                                                                                                                                                                                                                                                                                                                                                                                                                                                                                                                                                                                                                                                                                                                                                                                                                                                                                                                                                                                                                                                                                                                                                                                                                                                                                                                                                                                                                                                                                                                                                                                                                                                       | el de format (electronic, hartie, fotocopie, inregistrare) fara acordul<br>1 si de mefolosit.                                                                                                                                                                                            |