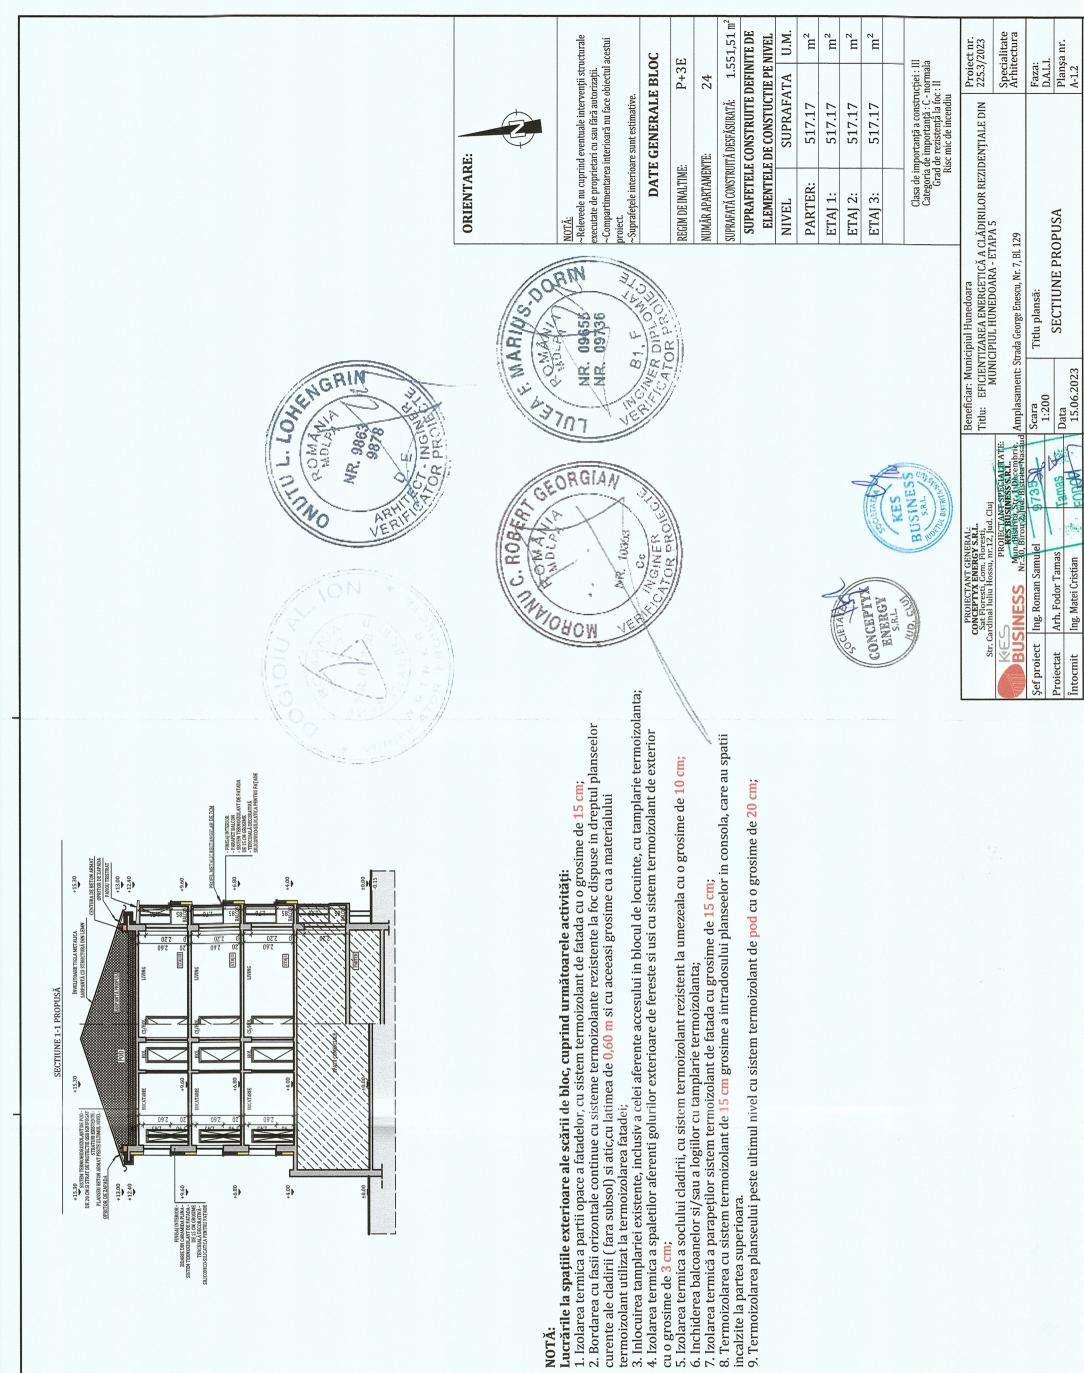

-

1

| <ul> <li>NOTĂ:<br/>Lucrările la spațiile exterioare ale scării de bloc, cuprind următoarele activități:<br/>Lucrările la spațiile exterioare ale scării de bloc, cuprind următoarele activități:</li> <li>1. Izolarea termica a partii opace a fatadelor, cu sistem termoizolant de fatade cu o grosime de 15 cm;</li> <li>2. Bordarea cu fasii orizontale continue cu sisteme termoizolant de fatade cu o grosime de 15 cm;</li> <li>3. Inlocuirea tamplariei existente, inclusiv a celei aferente accesluli în blocul de locuinte, cu tamplarie feremoizolant e accesului în blocul de locuinte, cu tamplarie feremoizolanta;</li> <li>4. Izolarea termica a spaletilor aferenti golurilor exterioare de fereste si usi cu sistem termoizolant de exterior cu o grosime de 3 cm;</li> <li>5. Izolarea termica a soclului cladirii, cu sistem termoizolant rezistem la umezeala cu o grosime de 10 cm;</li> <li>6. Inclarea atermica a spaletilor sistem termoizolant rezistem la umezeala cu o grosime de 10 cm;</li> <li>6. Inclarea termica a spaletilor sistem termoizolant de fatada cu grosime de 15 cm;</li> <li>7. Izolarea termica a soclului cladirii, cu sistem termoizolant rezistem la umezeala cu o grosime de 10 cm;</li> <li>9. Termoizolarea cu sistem termoizolant de fatada cu grosime de 15 cm;</li> <li>10. Izolarea termica a parapeților sistem termoizolant de fatada cu grosime de 15 cm;</li> <li>10. Trancarea termica a spatei inclusiva cu tamplarie termoizolant verio de 10 cm;</li> <li>10. Trancarea termica a starentermoizolant de fatada cu grosime de 15 cm;</li> <li>10. Trancarea termica a starentermoizolant de fatada cu grosime de 16 cm;</li> <li>10. Trancarea termica a starentermoizolant de fatada cu grosime de 10 cm;</li> <li>10. Trancarea termica a starentermoizolant de fatada cu grosime de 10 cm;</li> <li>10. Trancarea termica a stare termoizolant de fatada cu grosime de 10 cm;</li> <li>10. Trancarea termica a starentermoizolant de fatada cu grosime de 10 cm;</li> <li>10. Trancarea termica a stare termoizolant de pod cu o grosime de 20 cm;</li> </ul> |                                                                                                                                                                                                                                                                                          |
|--------------------------------------------------------------------------------------------------------------------------------------------------------------------------------------------------------------------------------------------------------------------------------------------------------------------------------------------------------------------------------------------------------------------------------------------------------------------------------------------------------------------------------------------------------------------------------------------------------------------------------------------------------------------------------------------------------------------------------------------------------------------------------------------------------------------------------------------------------------------------------------------------------------------------------------------------------------------------------------------------------------------------------------------------------------------------------------------------------------------------------------------------------------------------------------------------------------------------------------------------------------------------------------------------------------------------------------------------------------------------------------------------------------------------------------------------------------------------------------------------------------------------------------------------------------------------------------------------------------------------------------------------------------------------------------------------------------------------------------------------------------------------------------------------------------------------------------------------------------------------------------------------------------------------------------------------------------------------------------------------------------------------------------------------------------------------------------------------------------------------------|------------------------------------------------------------------------------------------------------------------------------------------------------------------------------------------------------------------------------------------------------------------------------------------|
| NOTÁ:<br>mainte de inceperea lucrarilor de aplicare a sistemului termoizolant<br>es vor indeparta de pe fatadele blocului cabuliride de lacomunicati,<br>antienele aparatele de aer conditionat, tevile de gaz in vederea<br>internei.<br>Pregistira supratetelor pentru aplicarea sistemului termoizolant:<br>Pregistira supratetelor pentru aplicarea sistemului termoizolant:<br>Pregistira supratetelor pentru aplicarea sistemului termoizolant:<br>Supratețele cu impurități sau cu substanțe de separare utilizate precum<br>și urmele de mortar se vor înlătura în totalitate:<br>Supratețele cu impurități sau cu substanțe de separare utilizate precum<br>și urmele de mortar se vor înlătura în totalitate:<br>Vopselele și tencuielle poroase, nisipoase, putemic absorbante se vor curata de substanțe<br>solue și se va aplica un strat de gramad și se vor trata ate substanțe<br>condului și cu armaturi vizibile, acesta se vor trata ate 30% se vor indenti.<br>Se va curata bine amaturile cu peria de sâmă și se vor pasiva;<br>Se va curata bine suratului ani mai mare de 30% se vor indouti<br>Se va reprofila supratație cu neducere a diamertului mai mare de 30% se vor indouti<br>Se va reprofia supratație cu neducere a diamertului ani ani eda 30% se vor indouti<br>Se va reprofila suprata cu nortar de reprofilare cu contracții reduse.                                                                                                                                                                                                                                                                                                                                                                                                                                                                                                                                                                                                                                                                                                                                                     |                                                                                                                                                                                                                                                                                          |
| FERMOIZOLAREA PLANSEULUI DE LA ULTIMUL NIVEL:       FERMOIZOLAREA PLANSEULUI DE LA ULTIMUL NIVEL:         I. Curățarea suprafeței existente din acoperiș       FERMOIZOLAREA PLANSEULUI DE LA ULTIMUL NIVEL:         2. Reparații locale la șapa existentă (dacă este cazul):       FERMOIZOLAREA PLANSEULUI DE LA ULTIMUL NIVEL:         3. Prelungirea gurilor de scurgere și a conductelor de aerisire (dacă este cazul):       FERMOIZOLAREA PLANSEULUI DE LA ULTIMUL NIVEL:         3. Prelungirea gurilor de scurgere și a conductelor de aerisire (dacă este cazul):       FERMOIZOLAREA PLANSEULUI DE LA ULTIMUL NIVEL:         4. Icolarea termică pe fața interioară a aticului cu sistem termoizolant de pod cu o grosime este de la carea carea termică pe fața interioară a aticului cu sistem termoizolant de pod cu o grosime este de la carea carea carea de la carea ca                                                                                                                                                                                                               |                                                                                                                                                                                                                                                                                          |
| VOTĂ:<br>Proiectul nu prevede masuri referitoare la prevenirea si stingerea incendiilor,<br>leoarece imobilele fiind proprietate privata, toate masurile date de normativele<br>n vigoare cad in sarcina asociatiilor de proprietari                                                                                                                                                                                                                                                                                                                                                                                                                                                                                                                                                                                                                                                                                                                                                                                                                                                                                                                                                                                                                                                                                                                                                                                                                                                                                                                                                                                                                                                                                                                                                                                                                                                                                                                                                                                                                                                                                           | ORIENTARE.                                                                                                                                                                                                                                                                               |
| ealizate prize<br>t. Golurile în<br>ioară pentru<br>de execuție                                                                                                                                                                                                                                                                                                                                                                                                                                                                                                                                                                                                                                                                                                                                                                                                                                                                                                                                                                                                                                                                                                                                                                                                                                                                                                                                                                                                                                                                                                                                                                                                                                                                                                                                                                                                                                                                                                                                                                                                                                                                | NOTĂ                                                                                                                                                                                                                                                                                     |
|                                                                                                                                                                                                                                                                                                                                                                                                                                                                                                                                                                                                                                                                                                                                                                                                                                                                                                                                                                                                                                                                                                                                                                                                                                                                                                                                                                                                                                                                                                                                                                                                                                                                                                                                                                                                                                                                                                                                                                                                                                                                                                                                | <ul> <li>Releveele nu cuprind eventuale intervenții structurale<br/>executate de proprietari cu sau fără autorizații.</li> <li>Compartimentarea interioară nu face obiectul acestui<br/>proiect.</li> <li>Suprafețele interioare sunt estimative.</li> <li>DATE GENERALE BLOC</li> </ul> |
|                                                                                                                                                                                                                                                                                                                                                                                                                                                                                                                                                                                                                                                                                                                                                                                                                                                                                                                                                                                                                                                                                                                                                                                                                                                                                                                                                                                                                                                                                                                                                                                                                                                                                                                                                                                                                                                                                                                                                                                                                                                                                                                                | TE: 24<br>TE: 24<br>ITĂ DESFĂSURATĂ: 1.55<br>CONSTRUITE DEFINIT<br>I DE CONSTUCTIE PE N                                                                                                                                                                                                  |
|                                                                                                                                                                                                                                                                                                                                                                                                                                                                                                                                                                                                                                                                                                                                                                                                                                                                                                                                                                                                                                                                                                                                                                                                                                                                                                                                                                                                                                                                                                                                                                                                                                                                                                                                                                                                                                                                                                                                                                                                                                                                                                                                | PARTER:         517.17         m²           PARTER:         517.17         m²           ETAJ 1:         517.17         m²           ETAJ 2:         517.17         m²           ETAJ 2:         517.17         m²                                                                        |
| ENERGY<br>S.R.L. KES<br>S.R.L. W.S.N.E.S.S.<br>BUSINESS<br>BUSINESS<br>S.R.L. M.S.S.S.                                                                                                                                                                                                                                                                                                                                                                                                                                                                                                                                                                                                                                                                                                                                                                                                                                                                                                                                                                                                                                                                                                                                                                                                                                                                                                                                                                                                                                                                                                                                                                                                                                                                                                                                                                                                                                                                                                                                                                                                                                         | Clasa de importanță a construcției : III<br>Categoria de importanță : C - normala<br>Grad de rezistență la foc : II<br>Risc mic de incendiu                                                                                                                                              |
| r: Munic<br>FICIENTI<br>MUNICI<br>MUNICI                                                                                                                                                                                                                                                                                                                                                                                                                                                                                                                                                                                                                                                                                                                                                                                                                                                                                                                                                                                                                                                                                                                                                                                                                                                                                                                                                                                                                                                                                                                                                                                                                                                                                                                                                                                                                                                                                                                                                                                                                                                                                       | RILOR REZIDENŢIALE DIN 225.3/2023<br>Specialitate<br>Arhitectura                                                                                                                                                                                                                         |
| Scara     Titlu plansă:       1:200     PLANURI PF       Data     15.06.2023                                                                                                                                                                                                                                                                                                                                                                                                                                                                                                                                                                                                                                                                                                                                                                                                                                                                                                                                                                                                                                                                                                                                                                                                                                                                                                                                                                                                                                                                                                                                                                                                                                                                                                                                                                                                                                                                                                                                                                                                                                                   |                                                                                                                                                                                                                                                                                          |
| este proprietate a CONCEPTYX ENERGY S.R.L. Nicro parte a angejui document<br>al CONCEPTYX ENERGY S.R.L. Orice in odificate urier baira adues acestu docu                                                                                                                                                                                                                                                                                                                                                                                                                                                                                                                                                                                                                                                                                                                                                                                                                                                                                                                                                                                                                                                                                                                                                                                                                                                                                                                                                                                                                                                                                                                                                                                                                                                                                                                                                                                                                                                                                                                                                                       | el de format (electronic, hartie, fotocopie, inregistrare) fara acordul<br>1 si de mefolosit.                                                                                                                                                                                            |