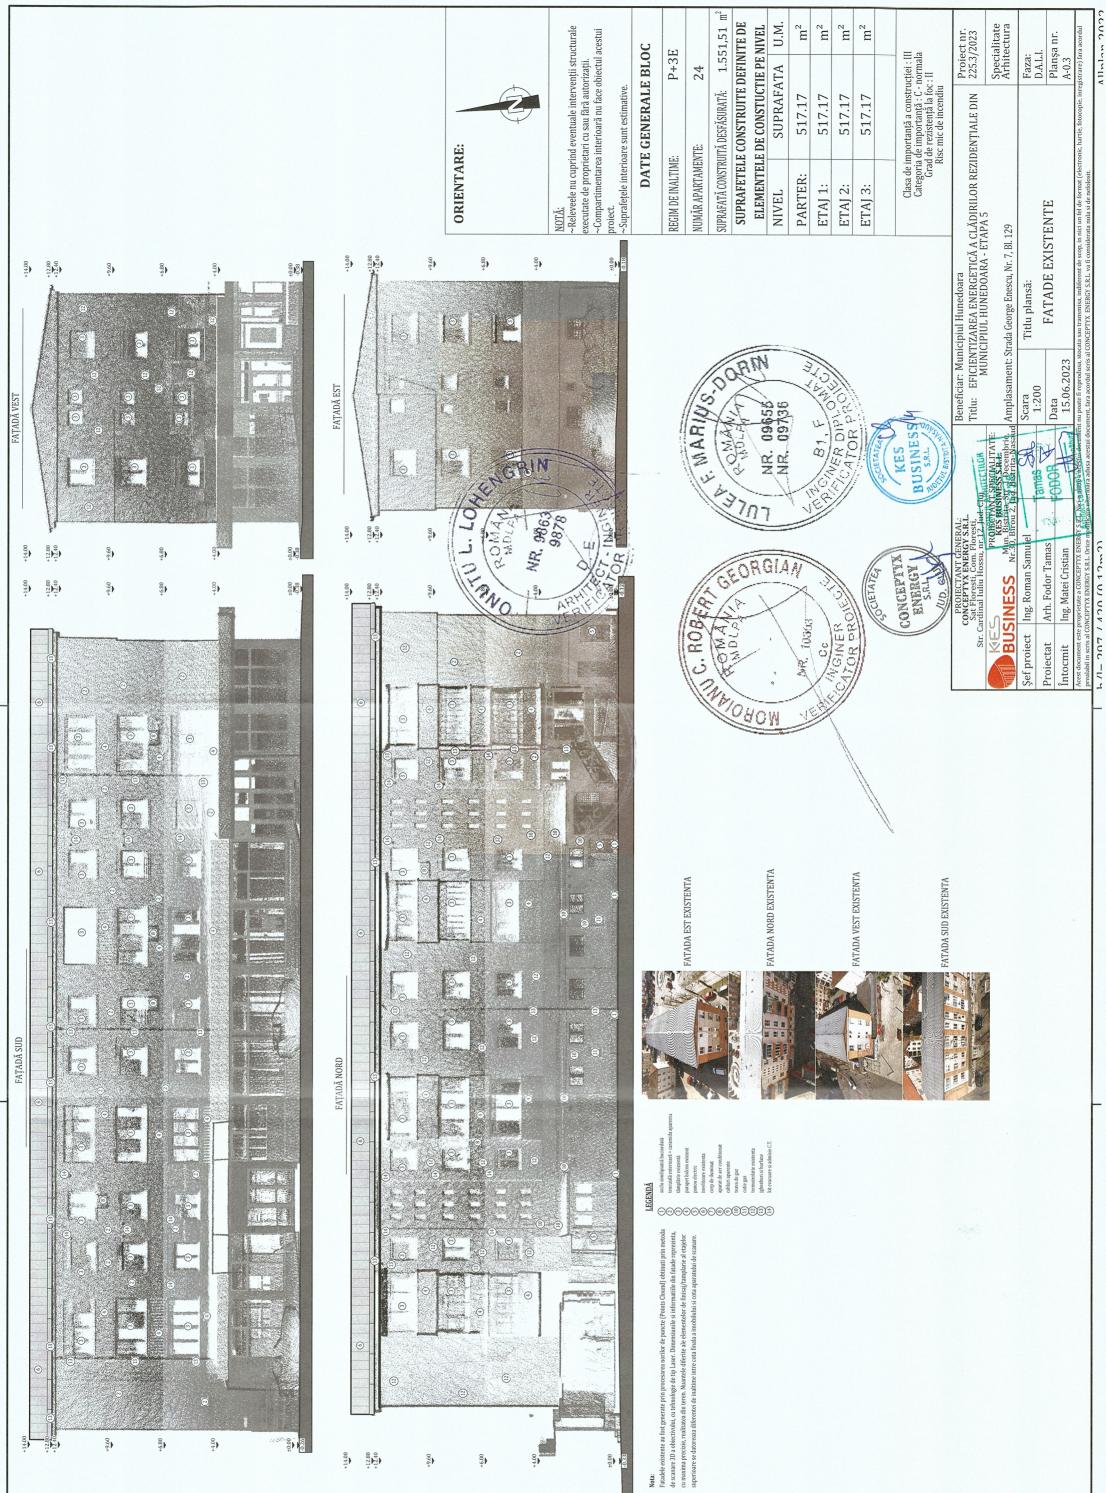

## **BORDEROU PIESE DESENATE**

Proiect: Strada George Enescu, Nr. 7, Bl. 129 Faza:

D.A.L.I.

| Nr. Crt.  | Titlu plansa       | Numanolansa                                                                                                                                                                                                                                                                                                                                                                                                                                                                                                                                                                                                                                                                                                                                                                                                                                                                                                                                                                                                                                                                                                                                                                                                                                                                                                                                                                                                                                                                                                                                                                                                                                                                                                                                                                                                                                                                                                                                                                                                                                                                                                                    | Format plansa | Scara  |
|-----------|--------------------|--------------------------------------------------------------------------------------------------------------------------------------------------------------------------------------------------------------------------------------------------------------------------------------------------------------------------------------------------------------------------------------------------------------------------------------------------------------------------------------------------------------------------------------------------------------------------------------------------------------------------------------------------------------------------------------------------------------------------------------------------------------------------------------------------------------------------------------------------------------------------------------------------------------------------------------------------------------------------------------------------------------------------------------------------------------------------------------------------------------------------------------------------------------------------------------------------------------------------------------------------------------------------------------------------------------------------------------------------------------------------------------------------------------------------------------------------------------------------------------------------------------------------------------------------------------------------------------------------------------------------------------------------------------------------------------------------------------------------------------------------------------------------------------------------------------------------------------------------------------------------------------------------------------------------------------------------------------------------------------------------------------------------------------------------------------------------------------------------------------------------------|---------------|--------|
|           |                    | N' DOMA. CA                                                                                                                                                                                                                                                                                                                                                                                                                                                                                                                                                                                                                                                                                                                                                                                                                                                                                                                                                                                                                                                                                                                                                                                                                                                                                                                                                                                                                                                                                                                                                                                                                                                                                                                                                                                                                                                                                                                                                                                                                                                                                                                    | \             |        |
| 1 PLAN D  | E INCADRARE IN ZON |                                                                                                                                                                                                                                                                                                                                                                                                                                                                                                                                                                                                                                                                                                                                                                                                                                                                                                                                                                                                                                                                                                                                                                                                                                                                                                                                                                                                                                                                                                                                                                                                                                                                                                                                                                                                                                                                                                                                                                                                                                                                                                                                | 210 / 297     | 1:2000 |
| 2 PLAND   | E SITUATIE         | NR. 986002                                                                                                                                                                                                                                                                                                                                                                                                                                                                                                                                                                                                                                                                                                                                                                                                                                                                                                                                                                                                                                                                                                                                                                                                                                                                                                                                                                                                                                                                                                                                                                                                                                                                                                                                                                                                                                                                                                                                                                                                                                                                                                                     | 210 / 297     | 1:500  |
| 3 PLANU   | RI EXISTENTE       | A-0.1                                                                                                                                                                                                                                                                                                                                                                                                                                                                                                                                                                                                                                                                                                                                                                                                                                                                                                                                                                                                                                                                                                                                                                                                                                                                                                                                                                                                                                                                                                                                                                                                                                                                                                                                                                                                                                                                                                                                                                                                                                                                                                                          | 720/420       | 1:200  |
| 4 SECTIU  | NE EXISTENTA       | AFT-INBIOS                                                                                                                                                                                                                                                                                                                                                                                                                                                                                                                                                                                                                                                                                                                                                                                                                                                                                                                                                                                                                                                                                                                                                                                                                                                                                                                                                                                                                                                                                                                                                                                                                                                                                                                                                                                                                                                                                                                                                                                                                                                                                                                     | 210 / 297     | 1:200  |
| 5 FATADI  | EEXISTENTE         | OR PROMA-0.3                                                                                                                                                                                                                                                                                                                                                                                                                                                                                                                                                                                                                                                                                                                                                                                                                                                                                                                                                                                                                                                                                                                                                                                                                                                                                                                                                                                                                                                                                                                                                                                                                                                                                                                                                                                                                                                                                                                                                                                                                                                                                                                   | 420 / 297     | 1:200  |
| 6 PLANUE  | RI PROPUSE         | A-1.1                                                                                                                                                                                                                                                                                                                                                                                                                                                                                                                                                                                                                                                                                                                                                                                                                                                                                                                                                                                                                                                                                                                                                                                                                                                                                                                                                                                                                                                                                                                                                                                                                                                                                                                                                                                                                                                                                                                                                                                                                                                                                                                          | 650 / 420     | 1:200  |
| 7 SECTIUI | NE PROPUSA         | A-1.2                                                                                                                                                                                                                                                                                                                                                                                                                                                                                                                                                                                                                                                                                                                                                                                                                                                                                                                                                                                                                                                                                                                                                                                                                                                                                                                                                                                                                                                                                                                                                                                                                                                                                                                                                                                                                                                                                                                                                                                                                                                                                                                          | 420-/-297     | 1:200  |
|           | MR. 10303          | A-18 LE VID A-18 L | 81 F 54       | 1:200  |