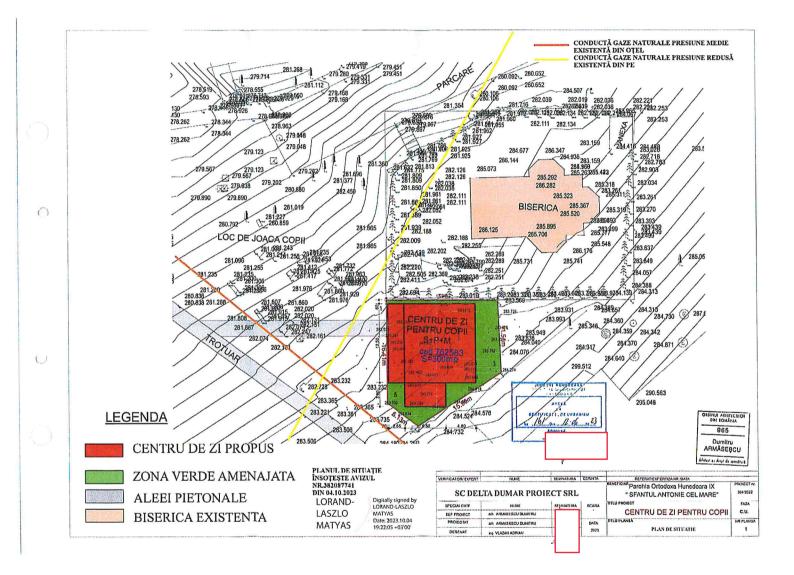

Urmare a solicitării dumneavoastră, privind emiterea avizului de amplasament pentru lucrarea "CENTRU PENTRU COPII TIP AFTER SCHOOL" din loc.Hunedoara, str.Pinilor, f.n., CF 76253, jud.Hunedoara, în urma analizării documentatiei depuse vă comunicăm avizul favorabil.

3. La predarea de amplasament, care este OBLIGATORIE, se vor stabili la fața locului cu beneficiarul și constructorul distanțele minime de protecție față de conductele de gaze naturale.

4. În loc.Hunedoara, pe str.Pinilor, (zona studiată), există conducte și branșamente de gaze naturale, presiune medie din OL și presiune redusă, din PE, montate subteran.

4a. Se va respecta distanța minimă de securitate, ( 3,0 m impusă de NTPEE/2018, cap.II, art.30), între conducta sau branșamentul de gaze naturale, presiune medie, din OL, montate subteran și clădiri cu subsol.

4b. Se va respecta distanța minimă de securitate, (1,0 m impusă de Banca BRD Târgu Mures NTPEE/2018, cap.II, art.30), între conducta sau branșamentul de gaze naturale, presiune redusă, din PE și clădiri cu subsol.

Distanțele, exprimate în metri, se măsoară în proiecție orizontală între limitele exterioare ale conductelor si constructiile sau instalatiile subterane.

5. Menționăm obligativitatea respectării art.93, cap.IV, alin. (1) si (2) din CUI: 19234568 Normele pentru proiectarea, executarea și exploatarea sistemelor de alimentare cu gaze naturale NTPEE/2018, care prevăd următoarele:

## B. Condiții generale:

1. Va suporta cheltuielile aferente realizării lucrărilor de la punctul A.

2. Având în vedere că rețelele de distribuție au fost trasate orientativ pe planul de situație anexat, înainte de începerea lucrărilor se va solicita în scris participarea unui reprezentant al Delgaz Grid la predarea de amplasament și asistență tehnică ori de câte ori este nevoie pe perioada derulării lucrărilor, din partea Delgaz Grid – Centru Operațional Deva.