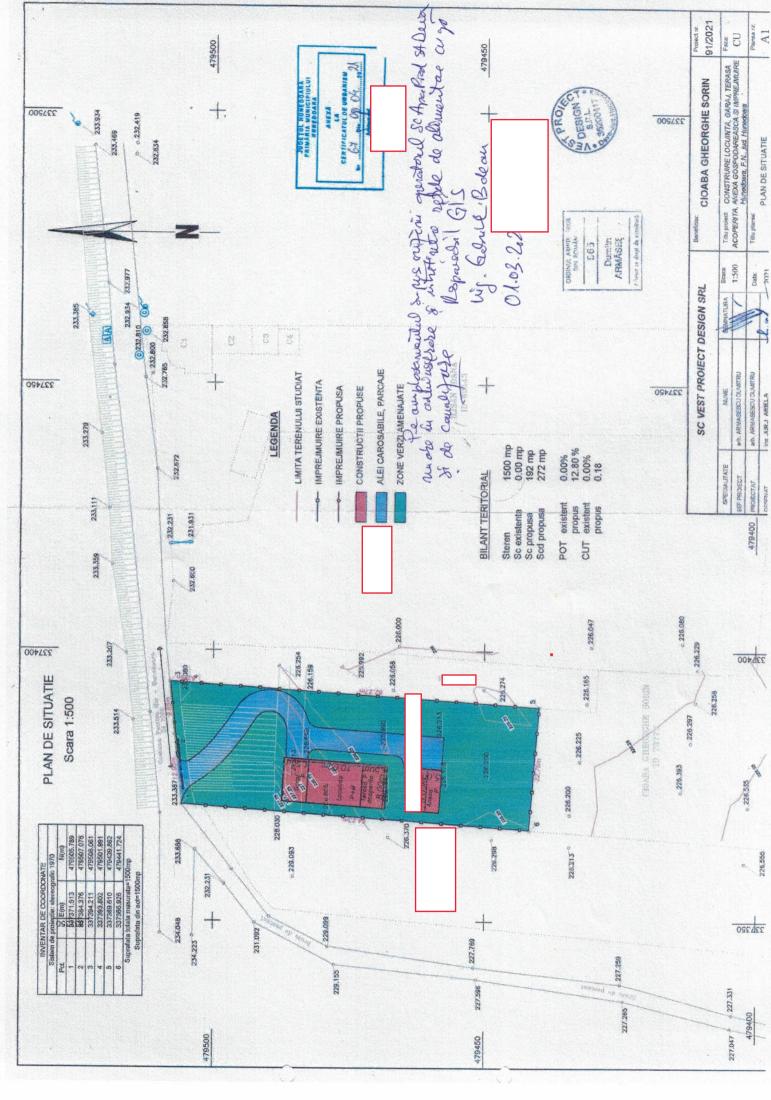

- 1. Denumirea investitiei: "PUZ Construire locuinta, garaj, terasa acoperita, anexa gospodareasca si imprejmuire"
- 2. Amplasamentul investitiei: Pestisu Mare, FN
- 3. Beneficiarul investitiei:
- 4. Proiect nr. 91/2021 intocmit de S.C. Vest Proiect Design S.R.L.
- 5. Certificat de urbanism nr. 67/ 05.04.2021 pentru " PUZ Construire locuinta, garaj, terasa acoperita, anexa gospodareasca si imprejmuire"

## AVIZ TEHNIC DE AMPLASAMENT

in vederea intocmirii Documentatiei faza P.U.Z

cu urmatoarele observatii :

- Pe amplasamentul supus avizarii operatorul SC Apa Prod SA Deva nu are in administrare si intretinere retele de alimentare cu apa si de canalizare.
- La prezentul aviz se ataseaza planul de situatie avizat
- Prezentul Aviz este valabil un an de la data acordarii si isi pierde valabilitatea in cazul nerespectarii conditiilor impuse.