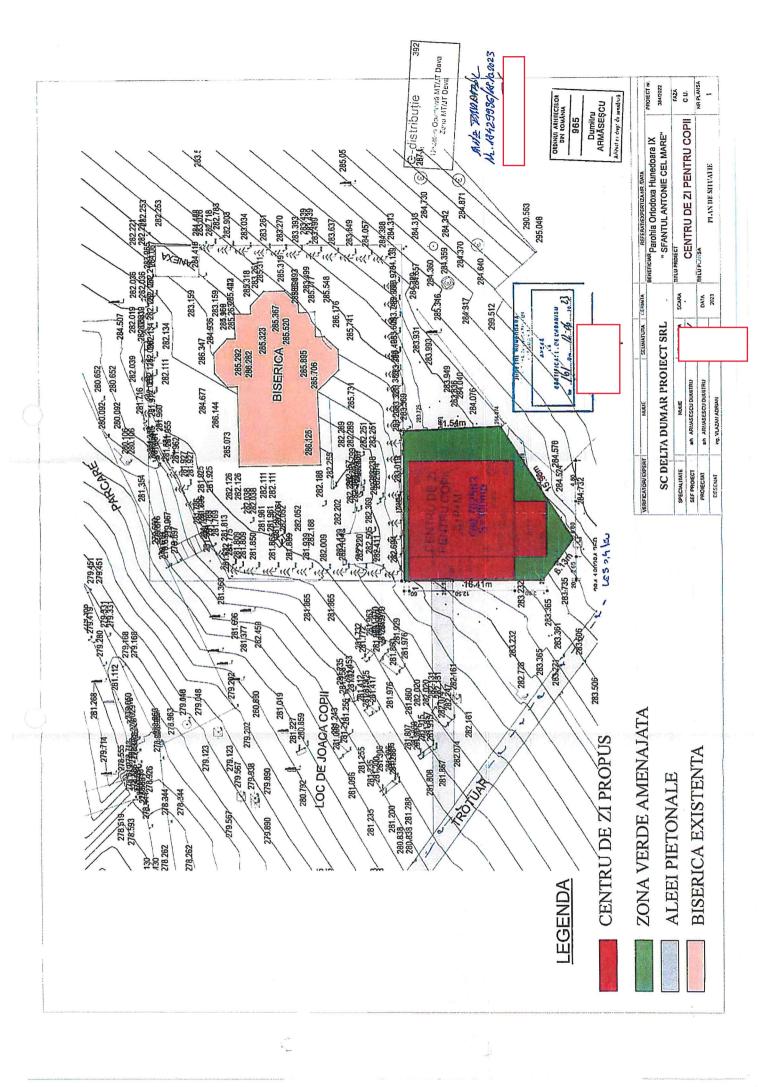

Referitor la cererea de aviz de amplasament inregistrata cu nr. 18429936 / 04/10/2023, pentru obiectivul CENTRU PENTRU COPII TIP AFTER SCHOOL cu destinatia CENTRU PENTRU COPII TIP AFTER SCHOOL situat in judetul HUNEDOARA, municipiul/ orasul/ comuna/ sat/ sector HUNEDOARA, Strada PINILOR, nr. F.N., bl. - , et. - , ap. - , CF 76253, nr. cad. 76253.

Nu este cazul.

- Traseele retelelor electrice din planul anexat sunt figurate informativ. Pe baza de comanda data de solicitant (executant). Zona MT/JT Deva asigura asistenta tehnica suplimentara Nu este cazul.\*\*
- Executarea lucrarilor de sapaturi din zona traseelor de cabluri se va face numai manual, cu asistenta tehnica suplimentara din partea Zonei MT/JT Deva cu respectarea normelor de protectia muncii specifice. In caz contrar solicitantul, respectiv executantul, va suporta consecintele pentru orice deteriorare a instalatiilor electrice existente si consecintele ce decurg din nealimentarea cu energie electrica a consumatorilor existenti precum si raspunderea in cazul accidentelor de natura electrica sau de alta natura Nu este cazul.\*\*
- Distantele minime si masurile de protectie vor fi respectate pe tot parcursul executiei lucrarilor.
- In zonele de protectie ale LEA nu se vor depozita materiale, pamânt prevazut din sapaturi, echipamente, etc. care ar putea sa micsoreze gabaritele. Utilajle vor respecta distantele minime prescrise fata de elementele retelelor electrice aflate sub tensiune si se va lucra cu utilaje cu gabarit redus in aceste zone.
- Executantii sunt obligati sa instruiasca personalul asupra pericolelor pe care le prezinta executia lucrarilor in apropierea instalatiilor electrice aflate sub tensiune si asupra consecintelor pe care le poate avea deteriorarea acestora. Pagubele provocate instalatiilor electrice si daunele provocate consumatorilor ca urmare a deteriorarii instalatiilor vor fi suportate integral de cei ce se fac vinovati de nerespectarea conditiilor din prezentul aviz. Executantii sunt direct raspunzatori de producerea oricaror accidente tehnice si de munca.

| *** In zona de aparitie a noului obiectiv exista retea electrica de distributie | DA 🗹 | NU 🗆 |
|---------------------------------------------------------------------------------|------|------|
| *** Noul obiectiv poate fi racordat la reteaua existenta                        | DA   | NU 🗖 |

In vederea racordarii la reteaua electrica de distributie, solicitantul trebuie sa prezinte dosarul instalatiei de utilizare

- In cazul in care in zona mai sunt si alte instalatii electrice care nu apartin E-DISTRIBUTIE BANAT S.A., solicitantul va obtine obligatoriu avizul de amplasament si de la proprietarul acelor instalatii electrice (TRANSELECTRICA, HIDROELECTRICA, TERMOELECTRICA, alti detinatori de instalatii, dupa caz).
- Prezentul avizul este valabil pe perioada valabilitatii Certificatului de Urbanism nr. 161 / 12/06/2023, respectiv pana la data de 12/06/2025.
- Prezentul aviz este valabil numai pentru amplasamentul pentru care a fost emis.
- Se anexeaza 1 planuri de situatie vizate de Zona MT/JT Deva.
- · Redactat in 2 (doua) exemplare, din care unul pentru solicitant.