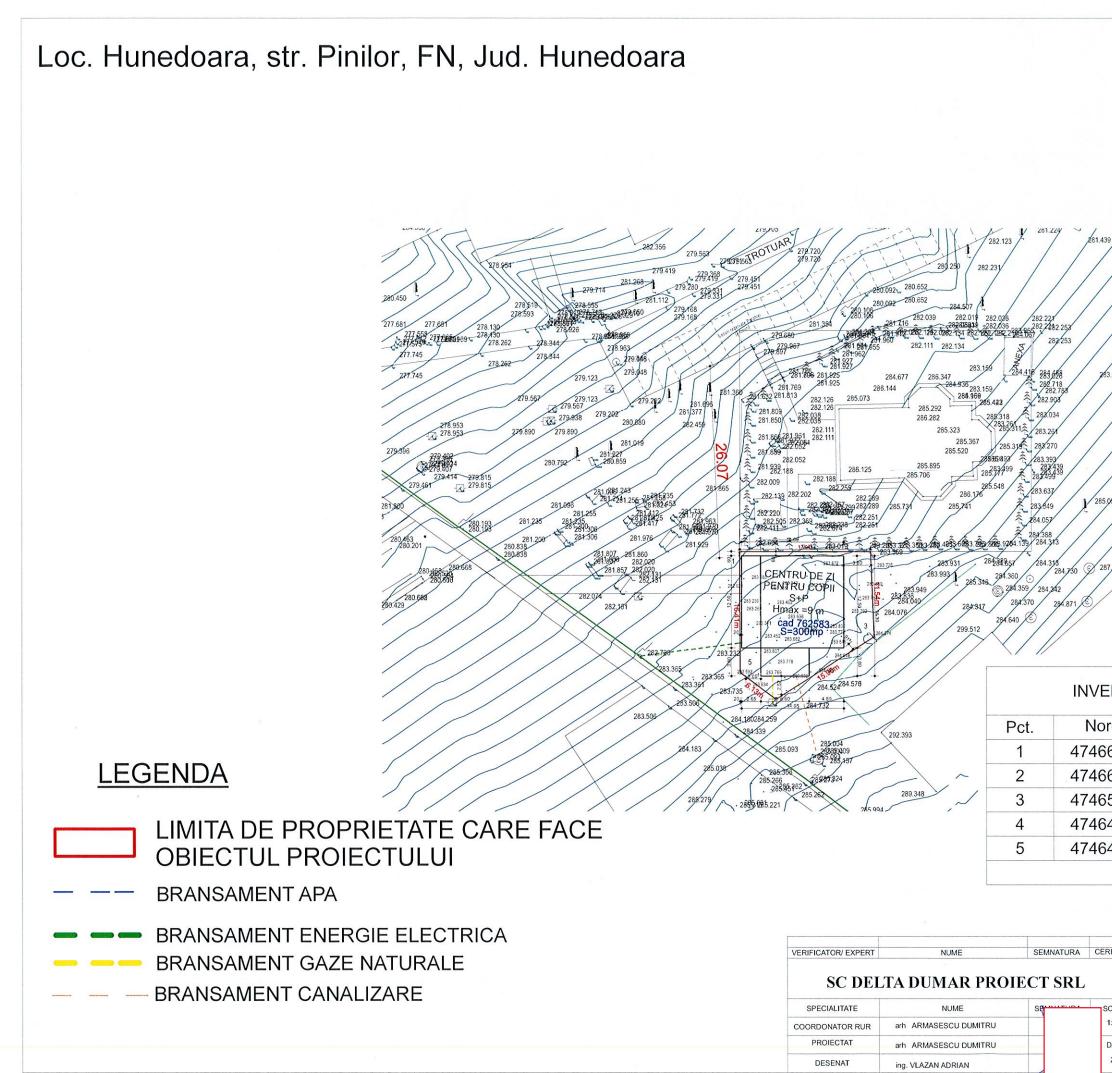

| 9                                                          |                                   |                                                                                                                                                                                          |                                                                                                                                                                                                                                                                                                                                                                                                                                                                                                                                                                                                                                                                                                                                                                                                                                                                                                                                                                                                                                                                                                                                                                                                                                                                                                                                                                                                                                                                                                                                                                                                                                                                                                                                                                                                                                                                                                                                                                                                                                                                                                                                                                                                                                                                                                                                                                                                                                                              |                                 |
|------------------------------------------------------------|-----------------------------------|------------------------------------------------------------------------------------------------------------------------------------------------------------------------------------------|--------------------------------------------------------------------------------------------------------------------------------------------------------------------------------------------------------------------------------------------------------------------------------------------------------------------------------------------------------------------------------------------------------------------------------------------------------------------------------------------------------------------------------------------------------------------------------------------------------------------------------------------------------------------------------------------------------------------------------------------------------------------------------------------------------------------------------------------------------------------------------------------------------------------------------------------------------------------------------------------------------------------------------------------------------------------------------------------------------------------------------------------------------------------------------------------------------------------------------------------------------------------------------------------------------------------------------------------------------------------------------------------------------------------------------------------------------------------------------------------------------------------------------------------------------------------------------------------------------------------------------------------------------------------------------------------------------------------------------------------------------------------------------------------------------------------------------------------------------------------------------------------------------------------------------------------------------------------------------------------------------------------------------------------------------------------------------------------------------------------------------------------------------------------------------------------------------------------------------------------------------------------------------------------------------------------------------------------------------------------------------------------------------------------------------------------------------------|---------------------------------|
| 1                                                          |                                   |                                                                                                                                                                                          | V                                                                                                                                                                                                                                                                                                                                                                                                                                                                                                                                                                                                                                                                                                                                                                                                                                                                                                                                                                                                                                                                                                                                                                                                                                                                                                                                                                                                                                                                                                                                                                                                                                                                                                                                                                                                                                                                                                                                                                                                                                                                                                                                                                                                                                                                                                                                                                                                                                                            |                                 |
| ,                                                          |                                   |                                                                                                                                                                                          |                                                                                                                                                                                                                                                                                                                                                                                                                                                                                                                                                                                                                                                                                                                                                                                                                                                                                                                                                                                                                                                                                                                                                                                                                                                                                                                                                                                                                                                                                                                                                                                                                                                                                                                                                                                                                                                                                                                                                                                                                                                                                                                                                                                                                                                                                                                                                                                                                                                              |                                 |
| 3.51                                                       |                                   |                                                                                                                                                                                          |                                                                                                                                                                                                                                                                                                                                                                                                                                                                                                                                                                                                                                                                                                                                                                                                                                                                                                                                                                                                                                                                                                                                                                                                                                                                                                                                                                                                                                                                                                                                                                                                                                                                                                                                                                                                                                                                                                                                                                                                                                                                                                                                                                                                                                                                                                                                                                                                                                                              |                                 |
| /                                                          |                                   |                                                                                                                                                                                          |                                                                                                                                                                                                                                                                                                                                                                                                                                                                                                                                                                                                                                                                                                                                                                                                                                                                                                                                                                                                                                                                                                                                                                                                                                                                                                                                                                                                                                                                                                                                                                                                                                                                                                                                                                                                                                                                                                                                                                                                                                                                                                                                                                                                                                                                                                                                                                                                                                                              |                                 |
| /                                                          |                                   |                                                                                                                                                                                          |                                                                                                                                                                                                                                                                                                                                                                                                                                                                                                                                                                                                                                                                                                                                                                                                                                                                                                                                                                                                                                                                                                                                                                                                                                                                                                                                                                                                                                                                                                                                                                                                                                                                                                                                                                                                                                                                                                                                                                                                                                                                                                                                                                                                                                                                                                                                                                                                                                                              |                                 |
| /                                                          |                                   |                                                                                                                                                                                          | I                                                                                                                                                                                                                                                                                                                                                                                                                                                                                                                                                                                                                                                                                                                                                                                                                                                                                                                                                                                                                                                                                                                                                                                                                                                                                                                                                                                                                                                                                                                                                                                                                                                                                                                                                                                                                                                                                                                                                                                                                                                                                                                                                                                                                                                                                                                                                                                                                                                            |                                 |
| /                                                          |                                   |                                                                                                                                                                                          |                                                                                                                                                                                                                                                                                                                                                                                                                                                                                                                                                                                                                                                                                                                                                                                                                                                                                                                                                                                                                                                                                                                                                                                                                                                                                                                                                                                                                                                                                                                                                                                                                                                                                                                                                                                                                                                                                                                                                                                                                                                                                                                                                                                                                                                                                                                                                                                                                                                              |                                 |
| 953                                                        |                                   |                                                                                                                                                                                          |                                                                                                                                                                                                                                                                                                                                                                                                                                                                                                                                                                                                                                                                                                                                                                                                                                                                                                                                                                                                                                                                                                                                                                                                                                                                                                                                                                                                                                                                                                                                                                                                                                                                                                                                                                                                                                                                                                                                                                                                                                                                                                                                                                                                                                                                                                                                                                                                                                                              |                                 |
| /                                                          |                                   |                                                                                                                                                                                          |                                                                                                                                                                                                                                                                                                                                                                                                                                                                                                                                                                                                                                                                                                                                                                                                                                                                                                                                                                                                                                                                                                                                                                                                                                                                                                                                                                                                                                                                                                                                                                                                                                                                                                                                                                                                                                                                                                                                                                                                                                                                                                                                                                                                                                                                                                                                                                                                                                                              |                                 |
| 1                                                          |                                   |                                                                                                                                                                                          |                                                                                                                                                                                                                                                                                                                                                                                                                                                                                                                                                                                                                                                                                                                                                                                                                                                                                                                                                                                                                                                                                                                                                                                                                                                                                                                                                                                                                                                                                                                                                                                                                                                                                                                                                                                                                                                                                                                                                                                                                                                                                                                                                                                                                                                                                                                                                                                                                                                              |                                 |
| 97,90                                                      |                                   |                                                                                                                                                                                          | O DELTA                                                                                                                                                                                                                                                                                                                                                                                                                                                                                                                                                                                                                                                                                                                                                                                                                                                                                                                                                                                                                                                                                                                                                                                                                                                                                                                                                                                                                                                                                                                                                                                                                                                                                                                                                                                                                                                                                                                                                                                                                                                                                                                                                                                                                                                                                                                                                                                                                                                      |                                 |
| /                                                          | R DE                              | E COORDONAT                                                                                                                                                                              | * PROIECT *                                                                                                                                                                                                                                                                                                                                                                                                                                                                                                                                                                                                                                                                                                                                                                                                                                                                                                                                                                                                                                                                                                                                                                                                                                                                                                                                                                                                                                                                                                                                                                                                                                                                                                                                                                                                                                                                                                                                                                                                                                                                                                                                                                                                                                                                                                                                                                                                                                                  |                                 |
| ENTA                                                       |                                   |                                                                                                                                                                                          | * PROIECT *                                                                                                                                                                                                                                                                                                                                                                                                                                                                                                                                                                                                                                                                                                                                                                                                                                                                                                                                                                                                                                                                                                                                                                                                                                                                                                                                                                                                                                                                                                                                                                                                                                                                                                                                                                                                                                                                                                                                                                                                                                                                                                                                                                                                                                                                                                                                                                                                                                                  |                                 |
| /                                                          |                                   | E COORDONAT<br>Est(Y)<br>338200.953                                                                                                                                                      | * PROIECT *                                                                                                                                                                                                                                                                                                                                                                                                                                                                                                                                                                                                                                                                                                                                                                                                                                                                                                                                                                                                                                                                                                                                                                                                                                                                                                                                                                                                                                                                                                                                                                                                                                                                                                                                                                                                                                                                                                                                                                                                                                                                                                                                                                                                                                                                                                                                                                                                                                                  |                                 |
| ENTA<br>rd(X)                                              | 06                                | Est(Y)                                                                                                                                                                                   | PROIECT *                                                                                                                                                                                                                                                                                                                                                                                                                                                                                                                                                                                                                                                                                                                                                                                                                                                                                                                                                                                                                                                                                                                                                                                                                                                                                                                                                                                                                                                                                                                                                                                                                                                                                                                                                                                                                                                                                                                                                                                                                                                                                                                                                                                                                                                                                                                                                                                                                                                    |                                 |
| ENTA<br>rd(X)<br>65.80                                     | D6<br>D6                          | Est(Y)<br>338200.953                                                                                                                                                                     | PROIECT *<br>PROIECT *<br>O <sub>9Va-Ro</sub> mation<br>TE<br>Lungimi<br>17.95<br>11.54<br>15.96                                                                                                                                                                                                                                                                                                                                                                                                                                                                                                                                                                                                                                                                                                                                                                                                                                                                                                                                                                                                                                                                                                                                                                                                                                                                                                                                                                                                                                                                                                                                                                                                                                                                                                                                                                                                                                                                                                                                                                                                                                                                                                                                                                                                                                                                                                                                                             |                                 |
| ENTA<br>rd(X)<br>65.80                                     | 06<br>06<br>73                    | Est(Y)<br>338200.953<br>338218.899                                                                                                                                                       | PROIECT *<br>PROIECT *<br>O <sub>9Va-Ro</sub> mation<br>TE<br>Lungimi<br>17.95<br>11.54<br>15.96                                                                                                                                                                                                                                                                                                                                                                                                                                                                                                                                                                                                                                                                                                                                                                                                                                                                                                                                                                                                                                                                                                                                                                                                                                                                                                                                                                                                                                                                                                                                                                                                                                                                                                                                                                                                                                                                                                                                                                                                                                                                                                                                                                                                                                                                                                                                                             |                                 |
| ENTA<br>rd(X)<br>65.80<br>65.80<br>54.21                   | 06<br>06<br>73<br>60<br>92        | Est(Y)<br>338200.953<br>338218.899<br>338219.397<br>338205.897<br>338200.966                                                                                                             | PROIECT *<br>PROIECT *<br>O <sub>9Va-Ro</sub> mation<br>TE<br>Lungimi<br>17.95<br>11.54<br>15.96                                                                                                                                                                                                                                                                                                                                                                                                                                                                                                                                                                                                                                                                                                                                                                                                                                                                                                                                                                                                                                                                                                                                                                                                                                                                                                                                                                                                                                                                                                                                                                                                                                                                                                                                                                                                                                                                                                                                                                                                                                                                                                                                                                                                                                                                                                                                                             | 2 - REDING                      |
| ENTA<br>rd(X)<br>65.80<br>65.80<br>54.2<br>45.70           | 06<br>06<br>73<br>60<br>92        | Est(Y)<br>338200.953<br>338218.899<br>338219.397<br>338205.897                                                                                                                           | PROIECT *<br>PROIECT *<br>O <sub>9</sub> <sub>µa-Romation</sub><br>TE<br>Lungimi<br>17.95<br>11.54<br>15.96<br>6,1350<br>16,410 R<br>Dumitru E                                                                                                                                                                                                                                                                                                                                                                                                                                                                                                                                                                                                                                                                                                                                                                                                                                                                                                                                                                                                                                                                                                                                                                                                                                                                                                                                                                                                                                                                                                                                                                                                                                                                                                                                                                                                                                                                                                                                                                                                                                                                                                                                                                                                                                                                                                               | 1 A RECOMMENDA                  |
| ENTA<br>rd(X)<br>65.80<br>65.80<br>54.2<br>45.70           | 06<br>06<br>73<br>60<br>92        | Est(Y)<br>338200.953<br>338218.899<br>338219.397<br>338205.897<br>338200.966                                                                                                             | PROIECT *<br>PROIECT *<br>O <sub>9Va-Ro</sub> mation<br>TE<br>Lungimi<br>17.95<br>11.54<br>15.96                                                                                                                                                                                                                                                                                                                                                                                                                                                                                                                                                                                                                                                                                                                                                                                                                                                                                                                                                                                                                                                                                                                                                                                                                                                                                                                                                                                                                                                                                                                                                                                                                                                                                                                                                                                                                                                                                                                                                                                                                                                                                                                                                                                                                                                                                                                                                             |                                 |
| ENTA<br>rd(X)<br>65.80<br>65.80<br>54.2<br>45.70           | 06<br>06<br>73<br>60<br>92<br>S=3 | Est(Y)<br>338200.953<br>338218.899<br>338219.397<br>338205.897<br>338200.966<br>300mp                                                                                                    | R/DATA                                                                                                                                                                                                                                                                                                                                                                                                                                                                                                                                                                                                                                                                                                                                                                                                                                                                                                                                                                                                                                                                                                                                                                                                                                                                                                                                                                                                                                                                                                                                                                                                                                                                                                                                                                                                                                                                                                                                                                                                                                                                                                                                                                                                                                                                                                                                                                                                                                                       |                                 |
| ENTA<br>rd(X)<br>65.80<br>65.80<br>54.21<br>45.70<br>49.39 | 06<br>06<br>73<br>60<br>92<br>S=3 | Est(Y)<br>338200.953<br>338218.899<br>338219.397<br>338205.897<br>338200.966<br>300mp                                                                                                    | PROIECT *<br>PROIECT *<br>PROIECT *<br>S.R.L<br>O <sub>2</sub> V <sub>A-Rom</sub> *<br>TE<br>Lungimi<br>17.95<br>11.54<br>15.96<br>6,13structor<br>Dumitru E<br>+ ARMĂŞESCU<br>arhitect<br>D E<br>R.DATA                                                                                                                                                                                                                                                                                                                                                                                                                                                                                                                                                                                                                                                                                                                                                                                                                                                                                                                                                                                                                                                                                                                                                                                                                                                                                                                                                                                                                                                                                                                                                                                                                                                                                                                                                                                                                                                                                                                                                                                                                                                                                                                                                                                                                                                     |                                 |
| ENTA<br>rd(X)<br>65.80<br>65.80<br>54.21<br>45.70<br>49.39 | D6<br>D6<br>73<br>60<br>92<br>S=: | Est(Y)<br>338200.953<br>338218.899<br>338219.397<br>338205.897<br>338200.966<br>300mp<br>REFERAT/EXPERTIZAN<br>NAR Parohia Ortodoxa<br>" SFANTUL ANTOR<br>ROJECT                         | PROIECT *<br>PROIECT *<br>PROIECT *<br>S.R.L<br>O <sub>2</sub> V <sub>A-ROM</sub> M<br>TE<br>Lungimi<br>17.95<br>11.54<br>15.96<br>6,13struct<br>Public Construction<br>Construction<br>Provide Construction<br>Construction<br>Construction<br>Construction<br>Construction<br>Construction<br>Construction<br>Construction<br>Construction<br>Construction<br>Construction<br>Construction<br>Construction<br>Construction<br>Construction<br>Construction<br>Construction<br>Construction<br>Construction<br>Construction<br>Construction<br>Construction<br>Construction<br>Construction<br>Construction<br>Construction<br>Construction<br>Construction<br>Construction<br>Construction<br>Construction<br>Construction<br>Construction<br>Construction<br>Construction<br>Construction<br>Construction<br>Construction<br>Construction<br>Construction<br>Construction<br>Construction<br>Construction<br>Construction<br>Construction<br>Construction<br>Construction<br>Construction<br>Construction<br>Construction<br>Construction<br>Construction<br>Construction<br>Construction<br>Construction<br>Construction<br>Construction<br>Construction<br>Construction<br>Construction<br>Construction<br>Construction<br>Construction<br>Construction<br>Construction<br>Construction<br>Construction<br>Construction<br>Construction<br>Construction<br>Construction<br>Construction<br>Construction<br>Construction<br>Construction<br>Construction<br>Construction<br>Construction<br>Construction<br>Construction<br>Construction<br>Construction<br>Construction<br>Construction<br>Construction<br>Construction<br>Construction<br>Construction<br>Construction<br>Construction<br>Construction<br>Construction<br>Construction<br>Construction<br>Construction<br>Construction<br>Construction<br>Construction<br>Construction<br>Construction<br>Construction<br>Construction<br>Construction<br>Construction<br>Construction<br>Construction<br>Construction<br>Construction<br>Construction<br>Construction<br>Construction<br>Construction<br>Construction<br>Construction<br>Construction<br>Construction<br>Construction<br>Construction<br>Construction<br>Construction<br>Construction<br>Construction<br>Construction<br>Construction<br>Construction<br>Construction<br>Construction<br>Construction<br>Construction<br>Construction<br>Construction<br>Construction<br>Construction<br>Construction<br>Construction<br>Construction | PROIECT nr.<br>384/2022<br>FAZA |
| ENTA<br>rd(X)<br>65.80<br>65.80<br>54.27<br>45.70<br>49.39 | D6<br>D6<br>73<br>60<br>92<br>S=: | Est(Y)<br>338200.953<br>338218.899<br>338219.397<br>338205.897<br>338200.966<br>300mp<br>REFERAT/EXPERTIZAN<br>CAR Parohia Ortodoxa<br>" SFANTUL ANTOI<br>ROIECT<br>ENTRU PENTRU COPIL 1 | PROIECT *<br>PROIECT *<br>PROIECT *<br>S.R.L<br>O <sub>2</sub> V <sub>A-ROM</sub> M<br>TE<br>Lungimi<br>17.95<br>11.54<br>15.96<br>6,13struct<br>Public Construction<br>Construction<br>Provide Construction<br>Construction<br>Construction<br>Construction<br>Construction<br>Construction<br>Construction<br>Construction<br>Construction<br>Construction<br>Construction<br>Construction<br>Construction<br>Construction<br>Construction<br>Construction<br>Construction<br>Construction<br>Construction<br>Construction<br>Construction<br>Construction<br>Construction<br>Construction<br>Construction<br>Construction<br>Construction<br>Construction<br>Construction<br>Construction<br>Construction<br>Construction<br>Construction<br>Construction<br>Construction<br>Construction<br>Construction<br>Construction<br>Construction<br>Construction<br>Construction<br>Construction<br>Construction<br>Construction<br>Construction<br>Construction<br>Construction<br>Construction<br>Construction<br>Construction<br>Construction<br>Construction<br>Construction<br>Construction<br>Construction<br>Construction<br>Construction<br>Construction<br>Construction<br>Construction<br>Construction<br>Construction<br>Construction<br>Construction<br>Construction<br>Construction<br>Construction<br>Construction<br>Construction<br>Construction<br>Construction<br>Construction<br>Construction<br>Construction<br>Construction<br>Construction<br>Construction<br>Construction<br>Construction<br>Construction<br>Construction<br>Construction<br>Construction<br>Construction<br>Construction<br>Construction<br>Construction<br>Construction<br>Construction<br>Construction<br>Construction<br>Construction<br>Construction<br>Construction<br>Construction<br>Construction<br>Construction<br>Construction<br>Construction<br>Construction<br>Construction<br>Construction<br>Construction<br>Construction<br>Construction<br>Construction<br>Construction<br>Construction<br>Construction<br>Construction<br>Construction<br>Construction<br>Construction<br>Construction<br>Construction<br>Construction<br>Construction<br>Construction<br>Construction<br>Construction<br>Construction<br>Construction<br>Construction<br>Construction<br>Construction<br>Construction<br>Construction<br>Construction<br>Construction<br>Construction<br>Construction<br>Construction<br>Construction<br>Construction<br>Construction<br>Construction | PROIECT nr.<br>384/2022         |